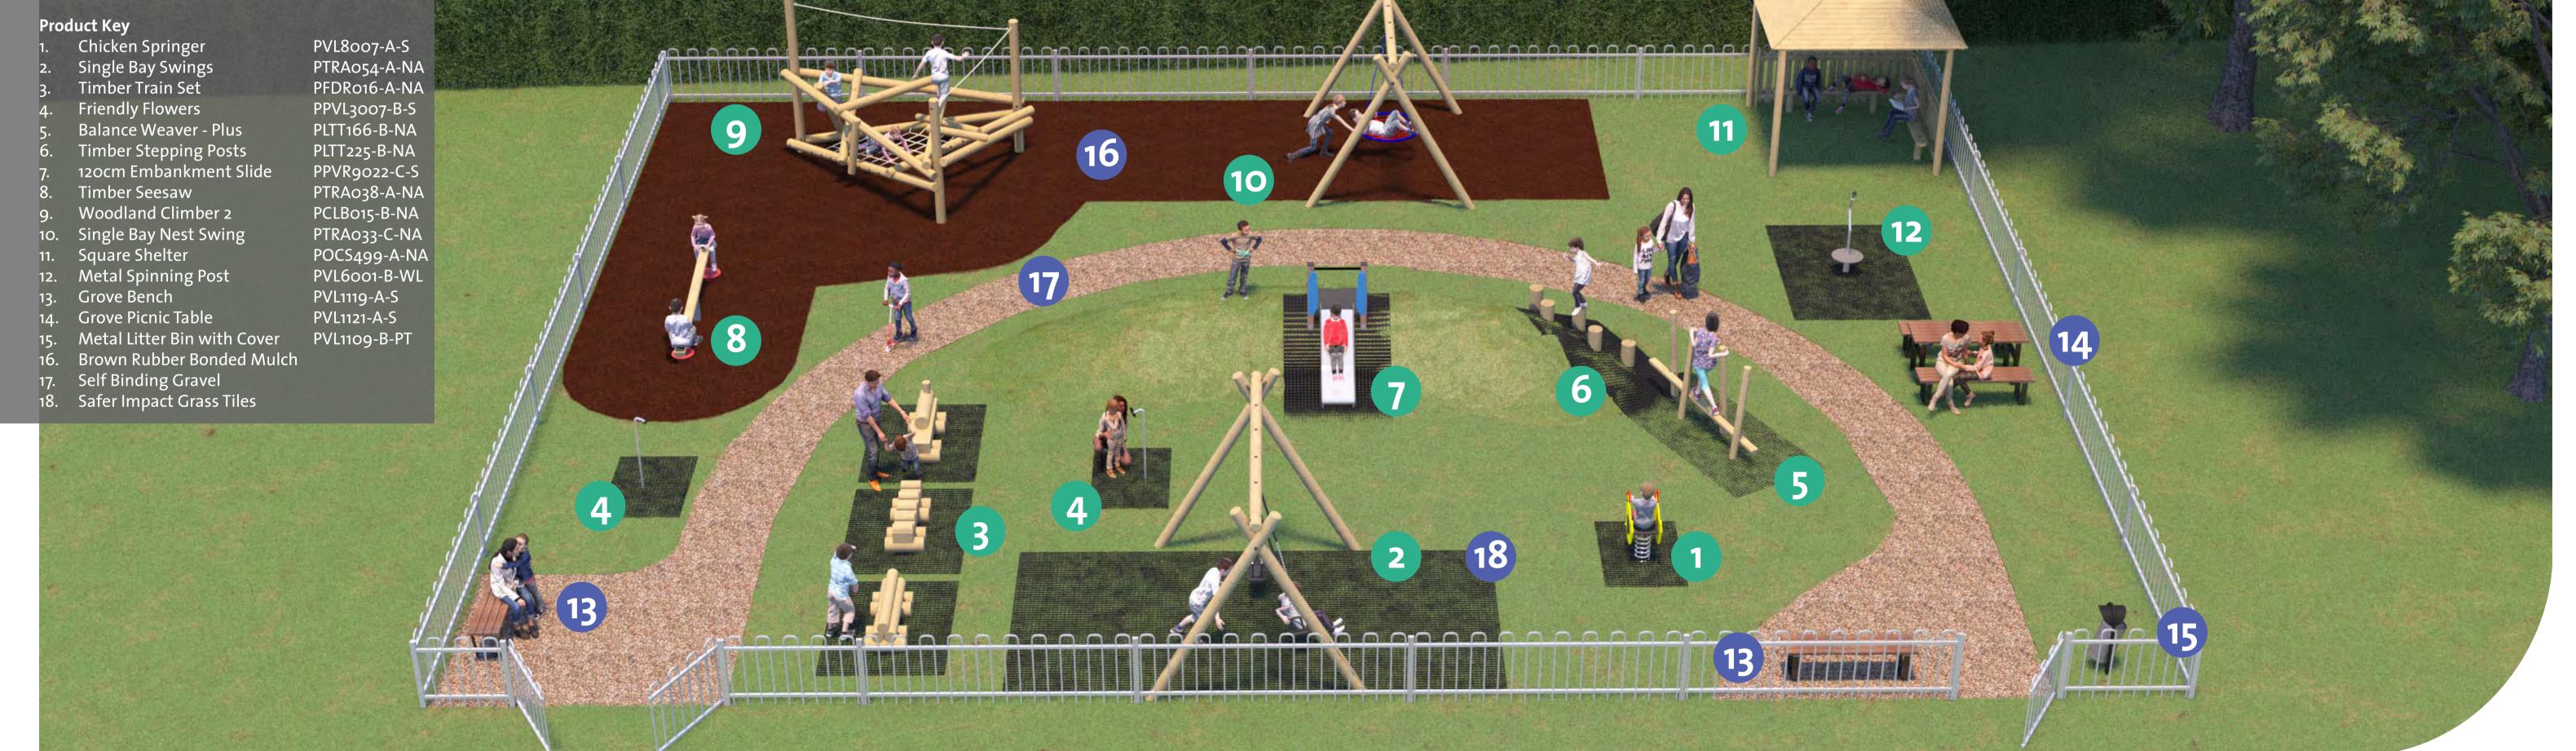

# **Your Quote**

Quotation Number: 0000076394

| <b>Product Code</b> | Product Name                                                         | Quantity | Unit Price    | Total     |
|---------------------|----------------------------------------------------------------------|----------|---------------|-----------|
| JB/BOO/C1           | Boogie Woogie Plus (Green) Plastic<br>Slide SGF*                     | 1.00     | 20,802.00     | 20,802.00 |
| TJS                 | Timber (Single Bay) Junior Swing Frame Only with Shackles SGF*       | 1.00     | 1,313.00      | 1,313.00  |
| SEAT1               | Flat Seat & Chains for Junior Swing Frame                            | 1.00     | 172.00        | 172.00    |
| SEAT2               | Cradle Seat & Chains for Junior Swing Frame                          | 1.00     | 257.00        | 257.00    |
| CMB/10/S            | Timber Combo 10 - BB/RW/SS/TT/BB - SGF*                              | 1.00     | 2,333.00      | 2,333.00  |
| CGBL                | Gravity Bowl                                                         | 1.00     | 1,313.00      | 1,313.00  |
| CGRD                | Gravity Rider                                                        | 1.00     | 1,203.00      | 1,203.00  |
| CQRD                | Quad Rider                                                           | 1.00     | 2,189.00      | 2,189.00  |
| TE(ENC6)            | Encounter 6 - SGF*                                                   | 1.00     | 4,688.00      | 4,688.00  |
| BS                  | Bandrake Seat - TGF*                                                 | 1.00     | 273.00        | 273.00    |
| LTX2                | Lakeland Table - 250mm extension -<br>TGF*                           | 1.00     | 655.00        | 655.00    |
| IT(GF)              | Timber Slatted Litter Bin SF*/SGF*                                   | 1.00     | 343.00        | 343.00    |
| GRSL021             | Black Grasslok Surfacing (150m2)                                     | 184.00   | 23.00         | 4,232.00  |
| DEL008              | Removal of foundation spoil, pallets, packaging and general rubbish. | 1.00     | 338.00        | 338.00    |
| DEL010              | Container for on-site storage                                        | 1.00     | 462.00        | 462.00    |
| DEL011              | Welfare Facilities                                                   | 1.00     | 301.00        | 301.00    |
| DEL0002M            | Delivery & Installation                                              | 1.00     | 6,830.11      | 6,830.11  |
|                     |                                                                      | NET      | GBP 47,704.11 |           |

All the above prices are subject to VAT and are valid for a period of one month.

Please refer to our standard Terms & Conditions and our Additional Information.

Finance packages are available.

**General Notes & Ke** 