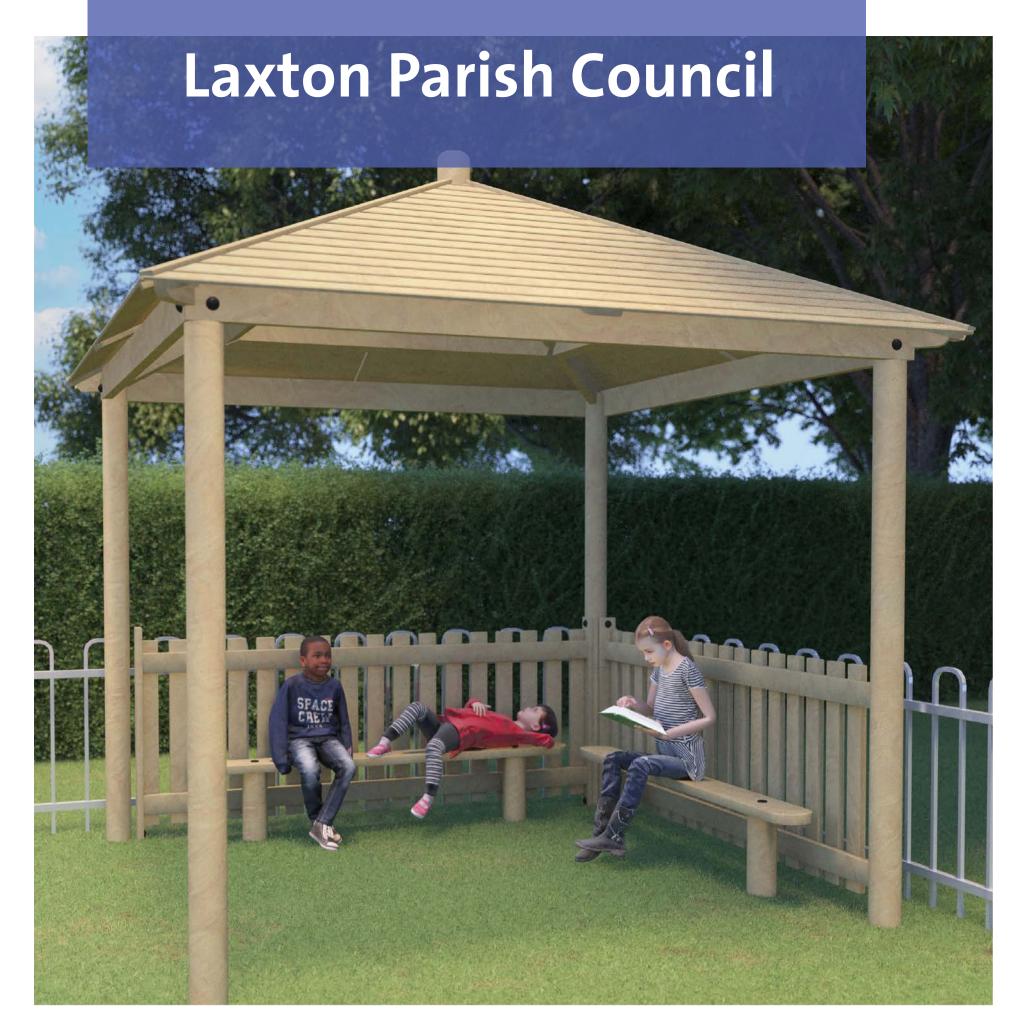

# **Your Quote**

Quotation Number: 0000076394

| <b>Product Code</b> | Product Name                                                         | Quantity | Unit Price    | Total     |
|---------------------|----------------------------------------------------------------------|----------|---------------|-----------|
| JB/BOO/C1           | Boogie Woogie Plus (Green) Plastic<br>Slide SGF*                     | 1.00     | 20,802.00     | 20,802.00 |
| TJS                 | Timber (Single Bay) Junior Swing Frame Only with Shackles SGF*       | 1.00     | 1,313.00      | 1,313.00  |
| SEAT1               | Flat Seat & Chains for Junior Swing Frame                            | 1.00     | 172.00        | 172.00    |
| SEAT2               | Cradle Seat & Chains for Junior Swing Frame                          | 1.00     | 257.00        | 257.00    |
| CMB/10/S            | Timber Combo 10 - BB/RW/SS/TT/BB - SGF*                              | 1.00     | 2,333.00      | 2,333.00  |
| CGBL                | Gravity Bowl                                                         | 1.00     | 1,313.00      | 1,313.00  |
| CGRD                | Gravity Rider                                                        | 1.00     | 1,203.00      | 1,203.00  |
| CQRD                | Quad Rider                                                           | 1.00     | 2,189.00      | 2,189.00  |
| TE(ENC6)            | Encounter 6 - SGF*                                                   | 1.00     | 4,688.00      | 4,688.00  |
| BS                  | Bandrake Seat - TGF*                                                 | 1.00     | 273.00        | 273.00    |
| LTX2                | Lakeland Table - 250mm extension -<br>TGF*                           | 1.00     | 655.00        | 655.00    |
| IT(GF)              | Timber Slatted Litter Bin SF*/SGF*                                   | 1.00     | 343.00        | 343.00    |
| GRSL021             | Black Grasslok Surfacing (150m2)                                     | 184.00   | 23.00         | 4,232.00  |
| DEL008              | Removal of foundation spoil, pallets, packaging and general rubbish. | 1.00     | 338.00        | 338.00    |
| DEL010              | Container for on-site storage                                        | 1.00     | 462.00        | 462.00    |
| DEL011              | Welfare Facilities                                                   | 1.00     | 301.00        | 301.00    |
| DEL0002M            | Delivery & Installation                                              | 1.00     | 6,830.11      | 6,830.11  |
|                     |                                                                      | NET      | GBP 47,704.11 |           |

1 - Boogie Woogie (Green)

2 - Flat/Cradle Swing

3 - Combo 10

4 - Gravity Bowl

5 - Gravity Rider 6 - Quad Rider

7 - Encounter 6

8 - Bandrake Seat

9 - Ext Lakeland Table