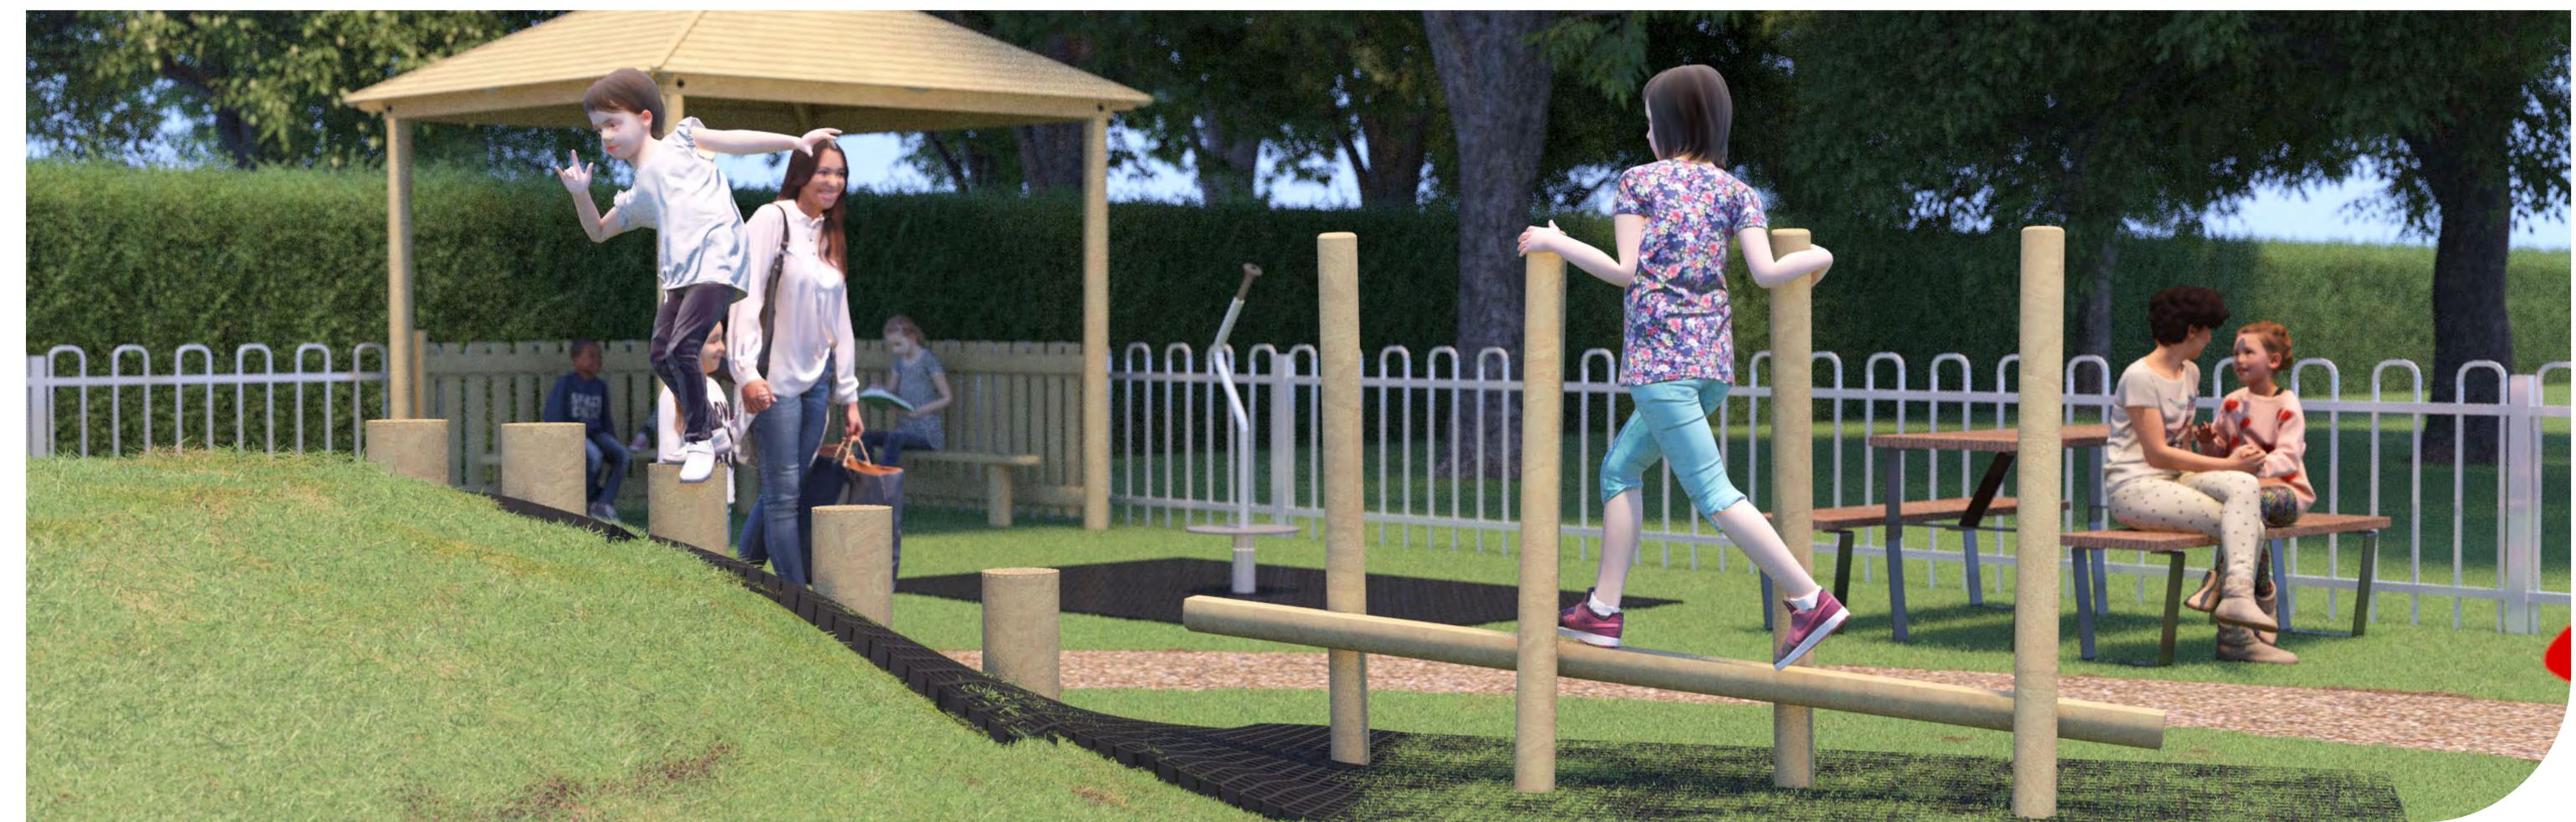

# **Your Quote**

Quotation Number: 0000076394

| <b>Product Code</b> | Product Name                                                         | Quantity | Unit Price    | Total     |
|---------------------|----------------------------------------------------------------------|----------|---------------|-----------|
| JB/BOO/C1           | Boogie Woogie Plus (Green) Plastic<br>Slide SGF*                     | 1.00     | 20,802.00     | 20,802.00 |
| TJS                 | Timber (Single Bay) Junior Swing Frame Only with Shackles SGF*       | 1.00     | 1,313.00      | 1,313.00  |
| SEAT1               | Flat Seat & Chains for Junior Swing Frame                            | 1.00     | 172.00        | 172.00    |
| SEAT2               | Cradle Seat & Chains for Junior Swing Frame                          | 1.00     | 257.00        | 257.00    |
| CMB/10/S            | Timber Combo 10 - BB/RW/SS/TT/BB - SGF*                              | 1.00     | 2,333.00      | 2,333.00  |
| CGBL                | Gravity Bowl                                                         | 1.00     | 1,313.00      | 1,313.00  |
| CGRD                | Gravity Rider                                                        | 1.00     | 1,203.00      | 1,203.00  |
| CQRD                | Quad Rider                                                           | 1.00     | 2,189.00      | 2,189.00  |
| TE(ENC6)            | Encounter 6 - SGF*                                                   | 1.00     | 4,688.00      | 4,688.00  |
| BS                  | Bandrake Seat - TGF*                                                 | 1.00     | 273.00        | 273.00    |
| LTX2                | Lakeland Table - 250mm extension -<br>TGF*                           | 1.00     | 655.00        | 655.00    |
| IT(GF)              | Timber Slatted Litter Bin SF*/SGF*                                   | 1.00     | 343.00        | 343.00    |
| GRSL021             | Black Grasslok Surfacing (150m2)                                     | 184.00   | 23.00         | 4,232.00  |
| DEL008              | Removal of foundation spoil, pallets, packaging and general rubbish. | 1.00     | 338.00        | 338.00    |
| DEL010              | Container for on-site storage                                        | 1.00     | 462.00        | 462.00    |
| DEL011              | Welfare Facilities                                                   | 1.00     | 301.00        | 301.00    |
| DEL0002M            | Delivery & Installation                                              | 1.00     | 6,830.11      | 6,830.11  |
|                     |                                                                      | NET      | GBP 47,704.11 |           |

10 - Timber Litter Bin

Client Annroyal

|  | Name      |  |  |  |  |  |
|--|-----------|--|--|--|--|--|
|  | Signature |  |  |  |  |  |
|  | Date      |  |  |  |  |  |

**Proposed Play Area for: Laxton Parish Council - Play Area Development** 