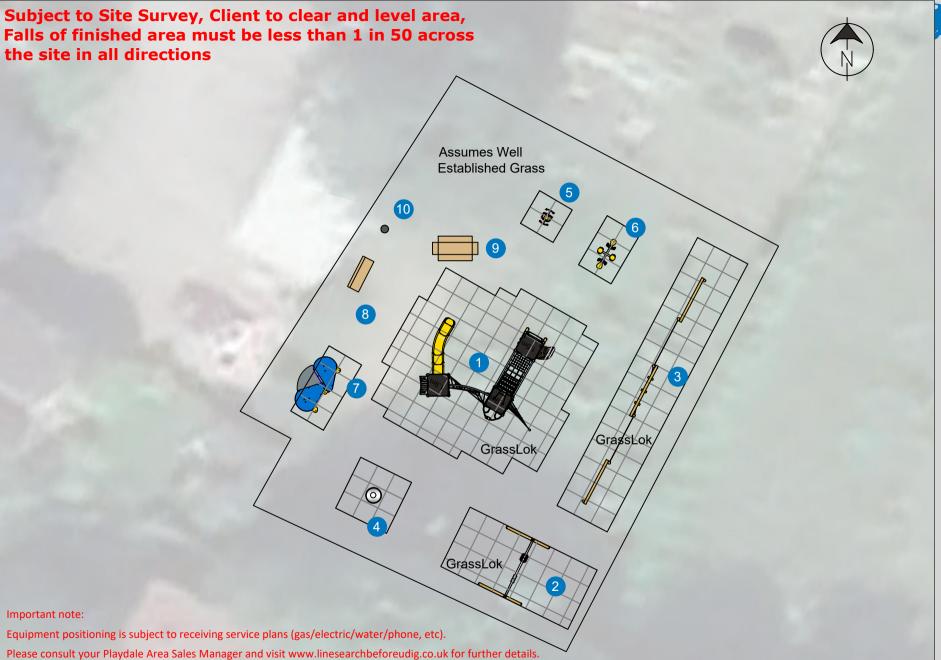

1 - Boogie Woogie (Green)

2 - Flat/Cradle Swing

3 - Combo 10

4 - Gravity Bowl

5 - Gravity Rider 6 - Quad Rider

7 - Encounter 6

8 - Bandrake Seat

9 - Ext Lakeland Table

10 - Timber Litter Bin

Client Annroyal

|  | Name      |  |  |  |  |  |
|--|-----------|--|--|--|--|--|
|  | Signature |  |  |  |  |  |
|  | Date      |  |  |  |  |  |

**Proposed Play Area for: Laxton Parish Council - Play Area Development** 

Scheme No: 23365/ERY Date: 3/2/22 Drawn by: MH

1:200 @ A4

Date: 03/02/2022 Ref No: IDV-PC 1340 Dwg No: IDV-PC 1340