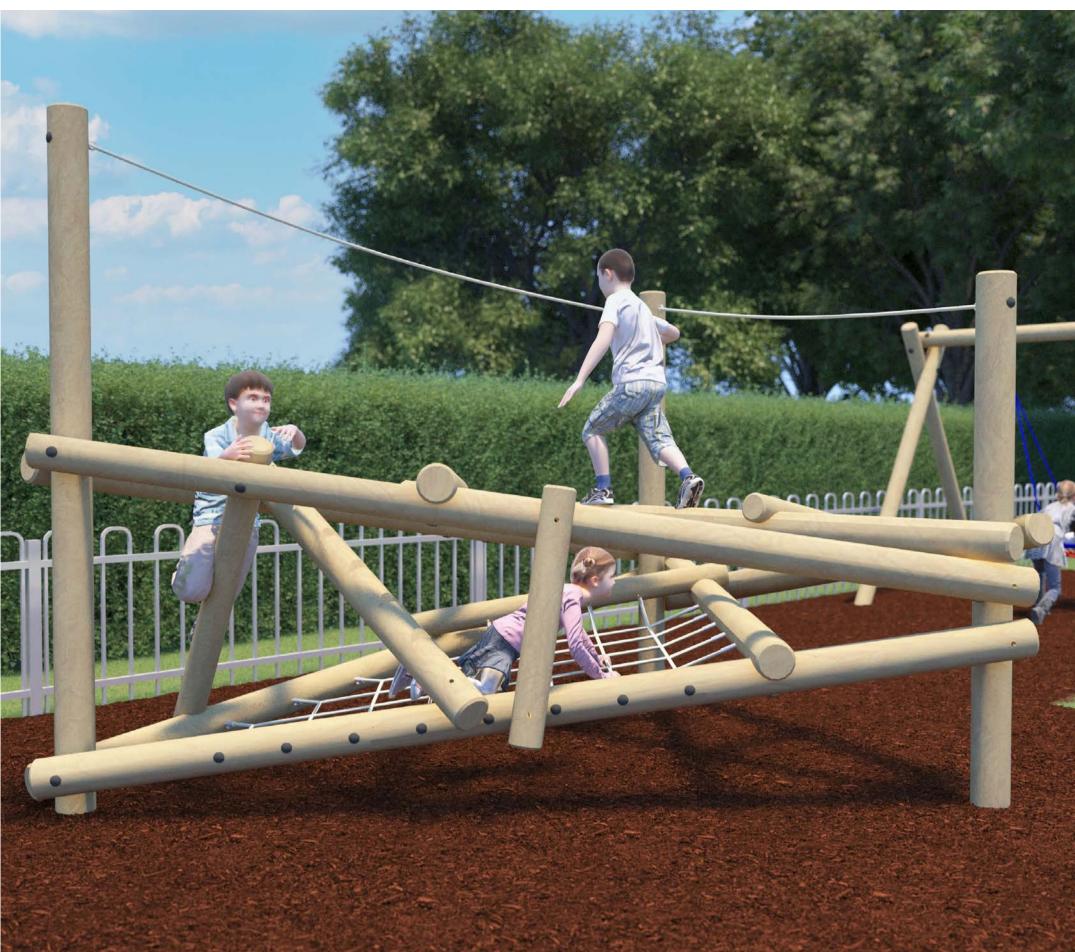

# **Your Quote**

Quotation Number: 0000076394

| <b>Product Code</b> | Product Name                                                         | Quantity | Unit Price    | Total     |
|---------------------|----------------------------------------------------------------------|----------|---------------|-----------|
| JB/BOO/C1           | Boogie Woogie Plus (Green) Plastic<br>Slide SGF*                     | 1.00     | 20,802.00     | 20,802.00 |
| TJS                 | Timber (Single Bay) Junior Swing Frame Only with Shackles SGF*       | 1.00     | 1,313.00      | 1,313.00  |
| SEAT1               | Flat Seat & Chains for Junior Swing Frame                            | 1.00     | 172.00        | 172.00    |
| SEAT2               | Cradle Seat & Chains for Junior Swing Frame                          | 1.00     | 257.00        | 257.00    |
| CMB/10/S            | Timber Combo 10 - BB/RW/SS/TT/BB - SGF*                              | 1.00     | 2,333.00      | 2,333.00  |
| CGBL                | Gravity Bowl                                                         | 1.00     | 1,313.00      | 1,313.00  |
| CGRD                | Gravity Rider                                                        | 1.00     | 1,203.00      | 1,203.00  |
| CQRD                | Quad Rider                                                           | 1.00     | 2,189.00      | 2,189.00  |
| TE(ENC6)            | Encounter 6 - SGF*                                                   | 1.00     | 4,688.00      | 4,688.00  |
| BS                  | Bandrake Seat - TGF*                                                 | 1.00     | 273.00        | 273.00    |
| LTX2                | Lakeland Table - 250mm extension -<br>TGF*                           | 1.00     | 655.00        | 655.00    |
| IT(GF)              | Timber Slatted Litter Bin SF*/SGF*                                   | 1.00     | 343.00        | 343.00    |
| GRSL021             | Black Grasslok Surfacing (150m2)                                     | 184.00   | 23.00         | 4,232.00  |
| DEL008              | Removal of foundation spoil, pallets, packaging and general rubbish. | 1.00     | 338.00        | 338.00    |
| DEL010              | Container for on-site storage                                        | 1.00     | 462.00        | 462.00    |
| DEL011              | Welfare Facilities                                                   | 1.00     | 301.00        | 301.00    |
| DEL0002M            | Delivery & Installation                                              | 1.00     | 6,830.11      | 6,830.11  |
|                     |                                                                      | NET      | GBP 47,704.11 |           |

1 - Boogie Woogie (Green)

2 - Flat/Cradle Swing

3 - Combo 10

4 - Gravity Bowl

5 - Gravity Rider 6 - Quad Rider

7 - Encounter 6

8 - Bandrake Seat

9 - Ext Lakeland Table