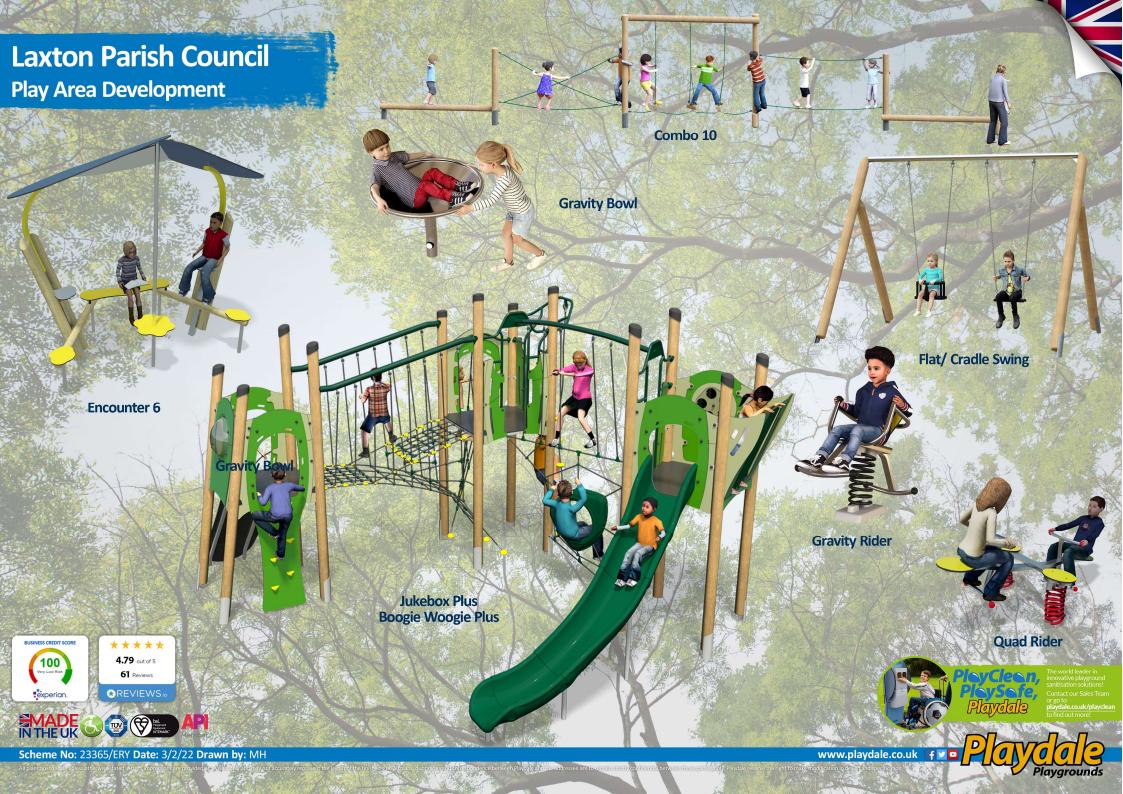

1 - Boogie Woogie (Green)

2 - Flat/Cradle Swing

3 - Combo 10

4 - Gravity Bowl

5 - Gravity Rider 6 - Quad Rider

7 - Encounter 6

8 - Bandrake Seat

9 - Ext Lakeland Table

10 - Timber Litter Bin

Client Annroyal

|  | Name      |  |  |  |  |  |
|--|-----------|--|--|--|--|--|
|  | Signature |  |  |  |  |  |
|  | Date      |  |  |  |  |  |

**Proposed Play Area for: Laxton Parish Council - Play Area Development** 