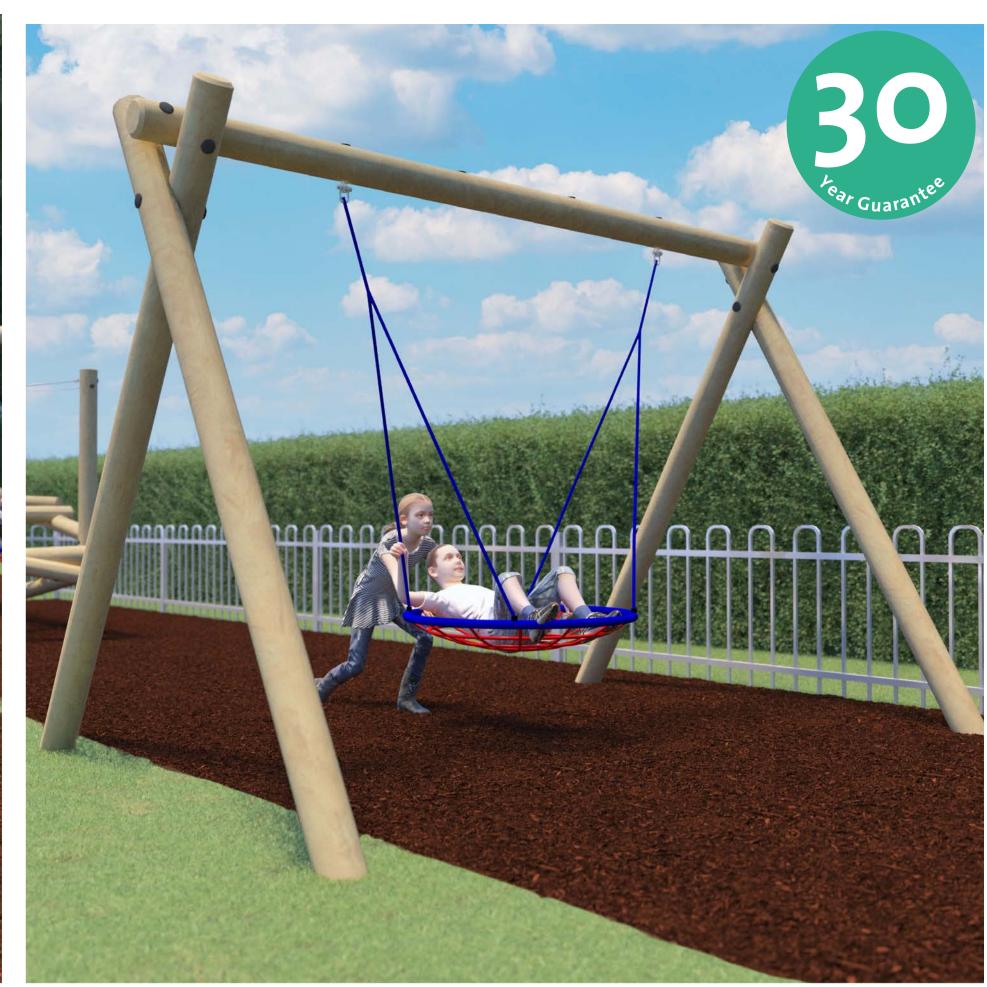

# **Your Quote**

Quotation Number: 0000076394

| <b>Product Code</b> | Product Name                                                         | Quantity | Unit Price    | Total     |
|---------------------|----------------------------------------------------------------------|----------|---------------|-----------|
| JB/BOO/C1           | Boogie Woogie Plus (Green) Plastic<br>Slide SGF*                     | 1.00     | 20,802.00     | 20,802.00 |
| TJS                 | Timber (Single Bay) Junior Swing Frame Only with Shackles SGF*       | 1.00     | 1,313.00      | 1,313.00  |
| SEAT1               | Flat Seat & Chains for Junior Swing Frame                            | 1.00     | 172.00        | 172.00    |
| SEAT2               | Cradle Seat & Chains for Junior Swing Frame                          | 1.00     | 257.00        | 257.00    |
| CMB/10/S            | Timber Combo 10 - BB/RW/SS/TT/BB - SGF*                              | 1.00     | 2,333.00      | 2,333.00  |
| CGBL                | Gravity Bowl                                                         | 1.00     | 1,313.00      | 1,313.00  |
| CGRD                | Gravity Rider                                                        | 1.00     | 1,203.00      | 1,203.00  |
| CQRD                | Quad Rider                                                           | 1.00     | 2,189.00      | 2,189.00  |
| TE(ENC6)            | Encounter 6 - SGF*                                                   | 1.00     | 4,688.00      | 4,688.00  |
| BS                  | Bandrake Seat - TGF*                                                 | 1.00     | 273.00        | 273.00    |
| LTX2                | Lakeland Table - 250mm extension -<br>TGF*                           | 1.00     | 655.00        | 655.00    |
| IT(GF)              | Timber Slatted Litter Bin SF*/SGF*                                   | 1.00     | 343.00        | 343.00    |
| GRSL021             | Black Grasslok Surfacing (150m2)                                     | 184.00   | 23.00         | 4,232.00  |
| DEL008              | Removal of foundation spoil, pallets, packaging and general rubbish. | 1.00     | 338.00        | 338.00    |
| DEL010              | Container for on-site storage                                        | 1.00     | 462.00        | 462.00    |
| DEL011              | Welfare Facilities                                                   | 1.00     | 301.00        | 301.00    |
| DEL0002M            | Delivery & Installation                                              | 1.00     | 6,830.11      | 6,830.11  |
|                     |                                                                      | NET      | GBP 47,704.11 |           |

1 - Boogie Woogie (Green)

2 - Flat/Cradle Swing

3 - Combo 10

4 - Gravity Bowl

5 - Gravity Rider 6 - Quad Rider

7 - Encounter 6

8 - Bandrake Seat

9 - Ext Lakeland Table