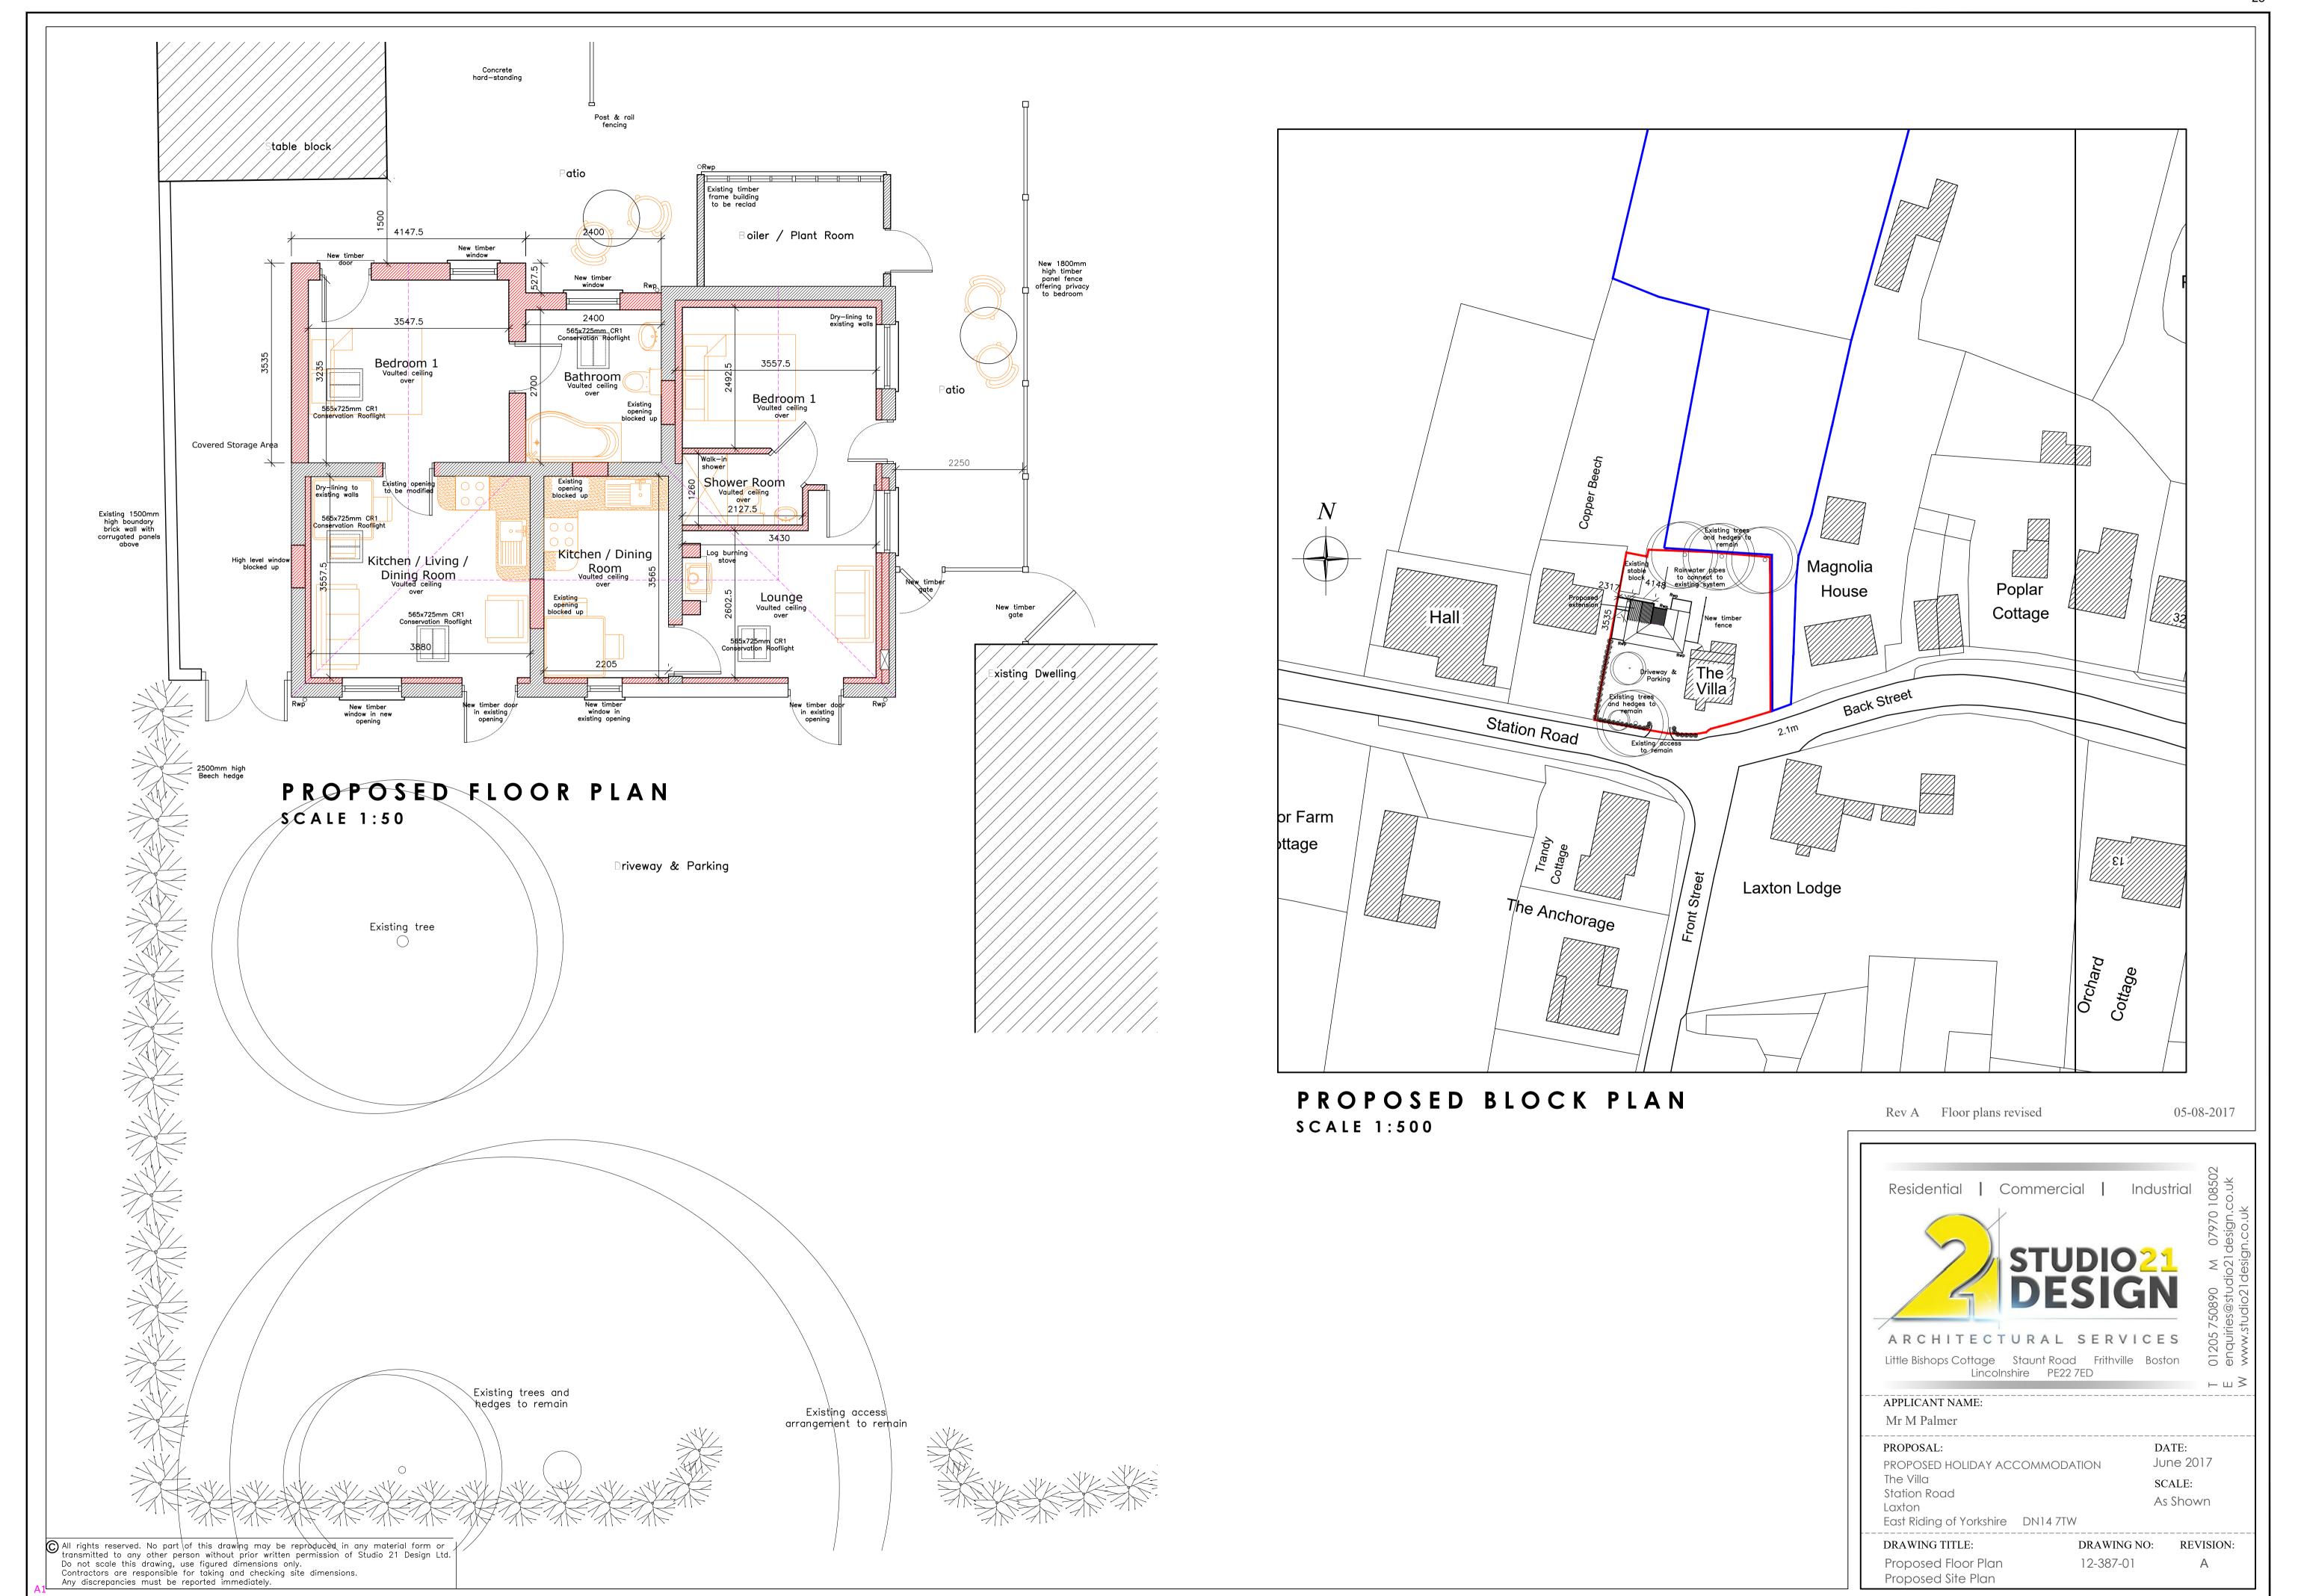

| 9. Materials                                                                                        |                                        |                           |                     | 0                   |
|-----------------------------------------------------------------------------------------------------|----------------------------------------|---------------------------|---------------------|---------------------|
| Description of aviating materials and fir                                                           | sighog:                                |                           |                     | 9                   |
| Description of existing materials and fir<br>Timber T&G                                             | iisiies.                               |                           |                     |                     |
|                                                                                                     | finiahoa                               |                           |                     |                     |
| Description of <i>proposed</i> materials and                                                        |                                        |                           |                     |                     |
| Replacement timber T&G to match ex                                                                  | sting                                  |                           |                     |                     |
| Roof - description: Description of existing materials and fire                                      | nishes:                                |                           |                     |                     |
| Slate roof tiles                                                                                    |                                        |                           |                     |                     |
| Description of <i>proposed</i> materials and                                                        | finishes:                              |                           |                     |                     |
| Reclaimed slate roof tiles to match exi                                                             | sting                                  |                           |                     |                     |
| Walls - description: Description of existing materials and fir                                      | nishes:                                |                           |                     |                     |
| Red facing brick                                                                                    |                                        |                           |                     |                     |
| Description of <i>proposed</i> materials and                                                        | finishes:                              |                           |                     |                     |
| Reclaimed red facing brick to match e                                                               |                                        |                           |                     |                     |
| Windows - description:<br>Description of <i>existing</i> materials and fir                          | nishes:                                |                           |                     |                     |
| Painted timber sash windows                                                                         |                                        |                           |                     |                     |
| Description of <i>proposed</i> materials and                                                        |                                        |                           |                     |                     |
| Replacement double glazed painted ti                                                                | mber sash windows                      |                           |                     |                     |
| OTHER - description:  Type of other material: Guttering  Description of existing materials and fire | nishes:                                |                           |                     |                     |
| Black Upvc                                                                                          |                                        |                           |                     |                     |
| Description of proposed materials and                                                               | finishes:                              |                           |                     |                     |
| Replacement black Upvc to match exi                                                                 | sting                                  |                           |                     |                     |
|                                                                                                     |                                        |                           |                     |                     |
| Are you supplying additional informatio                                                             | n on submitted plan(s)/drawing(s)/d    | esign and access statem   | nent?               | Yes \( \sigma \) No |
| If Yes, please state references for the p                                                           | plan(s)/drawing(s)/design and acces    | s statement:              |                     |                     |
| Drawing numbers 12-387-01A, 12-387                                                                  | '-02A, 12-387-03, Design Justification | on Statement and Flood    | Risk Assessment     |                     |
|                                                                                                     |                                        |                           |                     |                     |
| 10. Vehicle Parking  Please provide information on the exist                                        | ing and proposed number of on-site     | narking spaces            |                     |                     |
|                                                                                                     | Existing number                        | Total proposed (in        | cluding spaces      | Difference in       |
| Type of vehicle                                                                                     | of spaces                              | retain                    |                     | spaces              |
| Cars                                                                                                | 6                                      | 6                         |                     | 0                   |
|                                                                                                     |                                        |                           |                     | ]                   |
| 11. Foul Sewage                                                                                     |                                        |                           |                     |                     |
| Please state how foul sewage is to be                                                               | disposed of:                           |                           |                     |                     |
| Mains sewer                                                                                         | Package treatment plant                |                           | Unknown             |                     |
| Ivialiis sewei                                                                                      | rackage treatment plant                |                           | OTIKHOWIT           |                     |
| Septic tank                                                                                         | Cess pit                               |                           | Other               |                     |
| Are you proposing to connect to the ex                                                              | isting drainage system?                | Yes No                    | Unknown             |                     |
| If Yes, please include the details of the                                                           | existing system on the application of  | drawings and state refere | ences for the plan( | (s)/drawing(s):     |
| Existing mains system currently serving                                                             | g accommodation (located within bu     | uilding)                  |                     |                     |
|                                                                                                     |                                        |                           |                     |                     |
|                                                                                                     |                                        |                           |                     |                     |