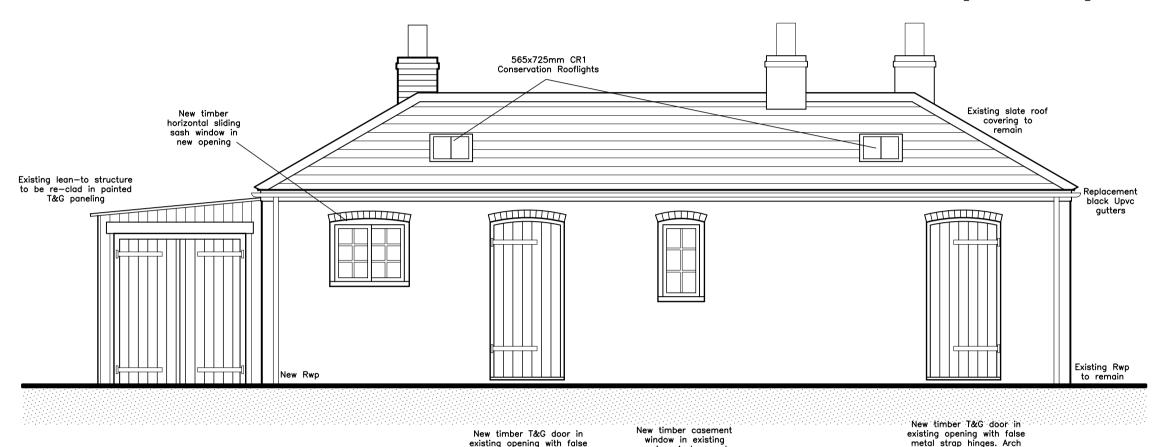

| 9. Materials                                                                                        |                                        |                           |                     | 0                   |
|-----------------------------------------------------------------------------------------------------|----------------------------------------|---------------------------|---------------------|---------------------|
| Description of aviating materials and fir                                                           | sighog:                                |                           |                     | 9                   |
| Description of existing materials and fir<br>Timber T&G                                             | iisiies.                               |                           |                     |                     |
|                                                                                                     | finiahoa                               |                           |                     |                     |
| Description of <i>proposed</i> materials and                                                        |                                        |                           |                     |                     |
| Replacement timber T&G to match ex                                                                  | sting                                  |                           |                     |                     |
| Roof - description: Description of existing materials and fire                                      | nishes:                                |                           |                     |                     |
| Slate roof tiles                                                                                    |                                        |                           |                     |                     |
| Description of <i>proposed</i> materials and                                                        | finishes:                              |                           |                     |                     |
| Reclaimed slate roof tiles to match exi                                                             | sting                                  |                           |                     |                     |
| Walls - description: Description of existing materials and fir                                      | nishes:                                |                           |                     |                     |
| Red facing brick                                                                                    |                                        |                           |                     |                     |
| Description of <i>proposed</i> materials and                                                        | finishes:                              |                           |                     |                     |
| Reclaimed red facing brick to match e                                                               |                                        |                           |                     |                     |
| Windows - description:<br>Description of <i>existing</i> materials and fir                          | nishes:                                |                           |                     |                     |
| Painted timber sash windows                                                                         |                                        |                           |                     |                     |
| Description of <i>proposed</i> materials and                                                        |                                        |                           |                     |                     |
| Replacement double glazed painted ti                                                                | mber sash windows                      |                           |                     |                     |
| OTHER - description:  Type of other material: Guttering  Description of existing materials and fire | nishes:                                |                           |                     |                     |
| Black Upvc                                                                                          |                                        |                           |                     |                     |
| Description of proposed materials and                                                               | finishes:                              |                           |                     |                     |
| Replacement black Upvc to match exi                                                                 | sting                                  |                           |                     |                     |
|                                                                                                     |                                        |                           |                     |                     |
| Are you supplying additional informatio                                                             | n on submitted plan(s)/drawing(s)/d    | esign and access statem   | nent?               | Yes \( \sigma \) No |
| If Yes, please state references for the p                                                           | plan(s)/drawing(s)/design and acces    | s statement:              |                     |                     |
| Drawing numbers 12-387-01A, 12-387                                                                  | '-02A, 12-387-03, Design Justification | on Statement and Flood    | Risk Assessment     |                     |
|                                                                                                     |                                        |                           |                     |                     |
| 10. Vehicle Parking  Please provide information on the exist                                        | ing and proposed number of on-site     | narking spaces            |                     |                     |
|                                                                                                     | Existing number                        | Total proposed (in        | cluding spaces      | Difference in       |
| Type of vehicle                                                                                     | of spaces                              | retain                    |                     | spaces              |
| Cars                                                                                                | 6                                      | 6                         |                     | 0                   |
|                                                                                                     |                                        |                           |                     | ]                   |
| 11. Foul Sewage                                                                                     |                                        |                           |                     |                     |
| Please state how foul sewage is to be                                                               | disposed of:                           |                           |                     |                     |
| Mains sewer                                                                                         | Package treatment plant                |                           | Unknown             |                     |
| Ivialiis sewei                                                                                      | rackage treatment plant                |                           | OTIKHOWIT           |                     |
| Septic tank                                                                                         | Cess pit                               |                           | Other               |                     |
| Are you proposing to connect to the ex                                                              | isting drainage system?                | Yes No                    | Unknown             |                     |
| If Yes, please include the details of the                                                           | existing system on the application of  | drawings and state refere | ences for the plan( | (s)/drawing(s):     |
| Existing mains system currently serving                                                             | g accommodation (located within bu     | uilding)                  |                     |                     |
|                                                                                                     |                                        |                           |                     |                     |
|                                                                                                     |                                        |                           |                     |                     |