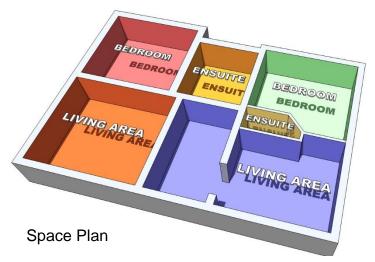

ently provides three main rooms, one significantly larger than the others. One of the principle aspects of converting the building is to minimise the amount of alterations to the existing building fabric. The building structure and roof are in excellent condition and will not be disturbed other than slight modifications to the openings. The layout therefore lends itself to two generously sized bedrooms with space for ensuite and living areas.

The new extension footprint will sit in the same place as the removed structures and will hence provide accomodation to enhance the second unit. None of the existing walls will need to be removed in order to complete the conversion and the vaulted ceilings which are currently hidden behind false ceilings will be exposed along with the roof timbers.



To the side of the existing building, the lean-to structure will be reduced in length to allow for the new entrance door to the rear bedroom and the timber frame store located to the rear will be re-clad in new timber and provide a plant room for the new boiler.

The layout of the front driveway would remain unchanged with the exception of the small amount of space required for dedicated gravel paths to the main entrance doors. The property currently benefits from a large amount of parking, partly to the west with the remainder to the east served by a separate driveway. It is proposed that the existing facility to the west will be dedicated for the use of guests providing 3-4 parking spaces plus enough

room to manoeuvre a vehicle to leave the site in a forward gear in accordance with hi