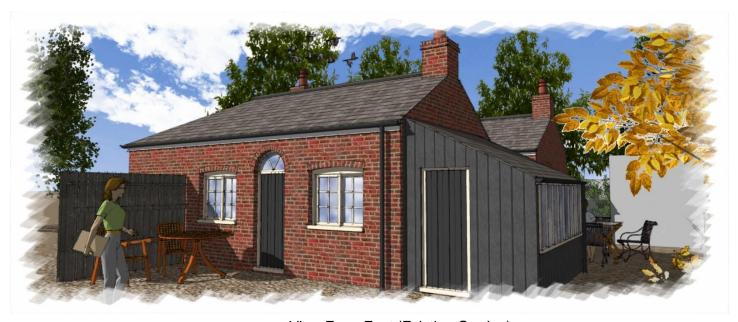

oncrete slab incorporating a damp proof membrane and under-floor heating.

In summary, we feel the proposed appearance of the extension and alterations to the existing building are sympathetic to the style of the existing property whilst also maintaining the architectural merit of the out-building. We have integrated not only traditional features to the additional elements but also taken the opportunity to remove and replace some of the less sympathetic alterations to which the building has been previously subjected to. Furthermore, the building is offered a new lease of life for many years to come whilst also promoting the tourism industry in the area.

## 3.0 Appendices

## 3.1 Appendix A (Ordnance Survey Plan)



## 3.2 Appendix B (Proposed 3D Images)



View From South (Station Road)



View From East (Existing Garden)



View From North (Existing Garden)



View From South (Existing Driveway)





# ORDNANCE SURVEY LOCATION PLAN

**SCALE: 1:1250** 

Address:-

The Villa

Station Road

Laxton

East Riding of Yorkshire

**DN147TW** 

Client:

Mr M Palmer

Project:

Proposed Holiday Accommodation

Date:

September 2017







## SKETCH VIEW REAR (NORTH)



# SIDE (EAST) ELEVATION



SIDE (WEST) ELEVATION

**SCALE 1:50** 



SKETCH VIEW SIDE (EAST)



Rew timber T&G door in existing opening with false metal strap hinges

FRONT (SOUTH) ELEVATION

New timber T&G door in existing opening with false metal strap hinges

Provided the provided to the provided that the provided that



REAR (NORTH) ELEVATION

Residential | Commercial | Industrial STUDIO21 DESIGN ARCHITECTURAL SERV