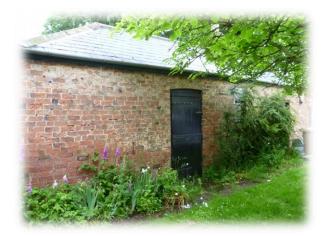

o the Trans Pennine Trail which links the Irish and North seas, passing through the Pennines and in particular through Laxton village. In addition there is a large walking attraction to the region and is anticipated to bring many tourists to the area to further enhance what is currently a booming tourism industry within Yorkshire.

#### 1.2 Site Context

The building to which this application relates is a traditional detached outbuilding which when viewed from the south (Station Road) boasts many of its original features and appears to stand in an original form. Although the traditional guttering and downpipes have been replaced with a more modern variety, the timber panel doors, brick arches and timber window are still present along with the hipped slate covered roof and chimney stacks.





It is when viewed from the east the property really shows its traditional features. This elevation has changed very little from when the building was constructed and still benefits

from horizontal sliding sash timber windows with brick arches over and central T&G door with half round fanlight above. The gable chimney further enhances the 'quaint' appearance of the building and although the timber clad lean-to structure positioned on the rear detracts from the original form, it does add an historic aspect and compliments the building in its mass.



To the rear of the building there have been a number of unsympathetic additions from brick lean-to structures with profile sheet roofing to a timber framed canopy linking the building

to the adjacent stable block. Although the additional a