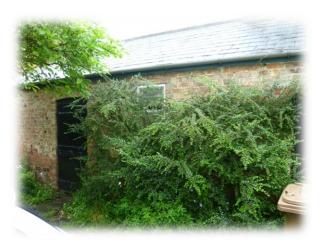

the Trans Pennine Trail which links the Irish and North seas, passing through the Pennines and in particular through Laxton village. In addition there is a large walking attraction to the region and is anticipated to bring many tourists to the area to further enhance what is currently a booming tourism industry within Yorkshire.

#### 1.2 Site Context

The building to which this application relates is a traditional detached outbuilding which when viewed from the south (Station Road) boasts many of its original features and appears to stand in an original form. Although the traditional guttering and downpipes have been replaced with a more modern variety, the timber panel doors, brick arches and timber window are still present along with the hipped slate covered roof and chimney stacks.





It is when viewed from the east the property really shows its traditional features. This elevation has changed very little from when the building was constructed and still benefits

from horizontal sliding sash timber windows with brick arches over and central T&G door with half round fanlight above. The gable chimney further enhances the 'quaint' appearance of the building and although the timber clad lean-to structure positioned on the rear detracts from the original form, it does add an historic aspect and compliments the building in its mass.



To the rear of the building there have been a number of unsympathetic additions from brick lean-to structures with profile sheet roofing to a timber framed canopy linking the building

to the adjacent stable block. Although the additional acc