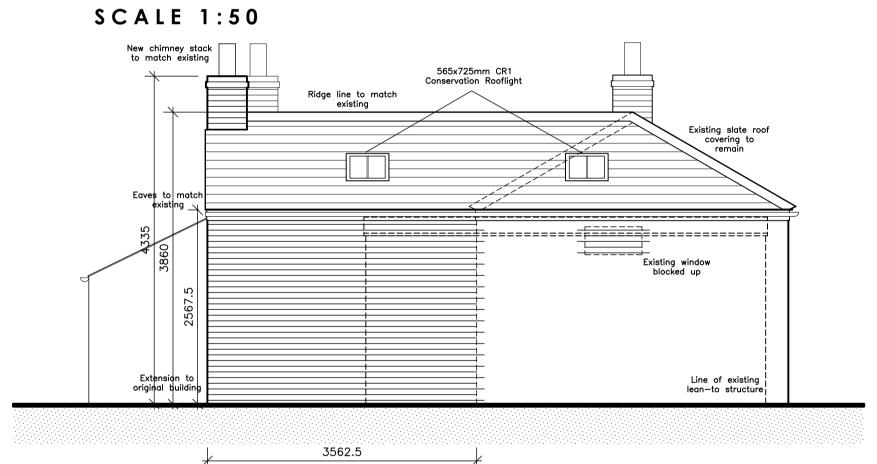

| 9. Materials                                                                                        |                                        |                           |                     | 0                   |
|-----------------------------------------------------------------------------------------------------|----------------------------------------|---------------------------|---------------------|---------------------|
| Description of aviating materials and fir                                                           | sighog:                                |                           |                     | 9                   |
| Description of existing materials and fir<br>Timber T&G                                             | iisiies.                               |                           |                     |                     |
|                                                                                                     | finiahoa                               |                           |                     |                     |
| Description of <i>proposed</i> materials and                                                        |                                        |                           |                     |                     |
| Replacement timber T&G to match ex                                                                  | sting                                  |                           |                     |                     |
| Roof - description: Description of existing materials and fire                                      | nishes:                                |                           |                     |                     |
| Slate roof tiles                                                                                    |                                        |                           |                     |                     |
| Description of <i>proposed</i> materials and                                                        | finishes:                              |                           |                     |                     |
| Reclaimed slate roof tiles to match exi                                                             | sting                                  |                           |                     |                     |
| Walls - description: Description of existing materials and fir                                      | nishes:                                |                           |                     |                     |
| Red facing brick                                                                                    |                                        |                           |                     |                     |
| Description of <i>proposed</i> materials and                                                        | finishes:                              |                           |                     |                     |
| Reclaimed red facing brick to match e                                                               |                                        |                           |                     |                     |
| Windows - description:<br>Description of <i>existing</i> materials and fir                          | nishes:                                |                           |                     |                     |
| Painted timber sash windows                                                                         |                                        |                           |                     |                     |
| Description of <i>proposed</i> materials and                                                        |                                        |                           |                     |                     |
| Replacement double glazed painted ti                                                                | mber sash windows                      |                           |                     |                     |
| OTHER - description:  Type of other material: Guttering  Description of existing materials and fire | nishes:                                |                           |                     |                     |
| Black Upvc                                                                                          |                                        |                           |                     |                     |
| Description of proposed materials and                                                               | finishes:                              |                           |                     |                     |
| Replacement black Upvc to match exi                                                                 | sting                                  |                           |                     |                     |
|                                                                                                     |                                        |                           |                     |                     |
| Are you supplying additional informatio                                                             | n on submitted plan(s)/drawing(s)/d    | esign and access statem   | nent?               | Yes \( \sigma \) No |
| If Yes, please state references for the p                                                           | plan(s)/drawing(s)/design and acces    | s statement:              |                     |                     |
| Drawing numbers 12-387-01A, 12-387                                                                  | '-02A, 12-387-03, Design Justification | on Statement and Flood    | Risk Assessment     |                     |
|                                                                                                     |                                        |                           |                     |                     |
| 10. Vehicle Parking  Please provide information on the exist                                        | ing and proposed number of on-site     | narking spaces            |                     |                     |
|                                                                                                     | Existing number                        | Total proposed (in        | cluding spaces      | Difference in       |
| Type of vehicle                                                                                     | of spaces                              | retain                    |                     | spaces              |
| Cars                                                                                                | 6                                      | 6                         |                     | 0                   |
|                                                                                                     |                                        |                           |                     | ]                   |
| 11. Foul Sewage                                                                                     |                                        |                           |                     |                     |
| Please state how foul sewage is to be                                                               | disposed of:                           |                           |                     |                     |
| Mains sewer                                                                                         | Package treatment plant                |                           | Unknown             |                     |
| Ivialiis sewei                                                                                      | rackage treatment plant                |                           | OTIKHOWIT           |                     |
| Septic tank                                                                                         | Cess pit                               |                           | Other               |                     |
| Are you proposing to connect to the ex                                                              | isting drainage system?                | Yes No                    | Unknown             |                     |
| If Yes, please include the details of the                                                           | existing system on the application of  | drawings and state refere | ences for the plan( | (s)/drawing(s):     |
| Existing mains system currently serving                                                             | g accommodation (located within bu     | uilding)                  |                     |                     |
|                                                                                                     |                                        |                           |                     |                     |
|                                                                                                     |                                        |                           |                     |                     |