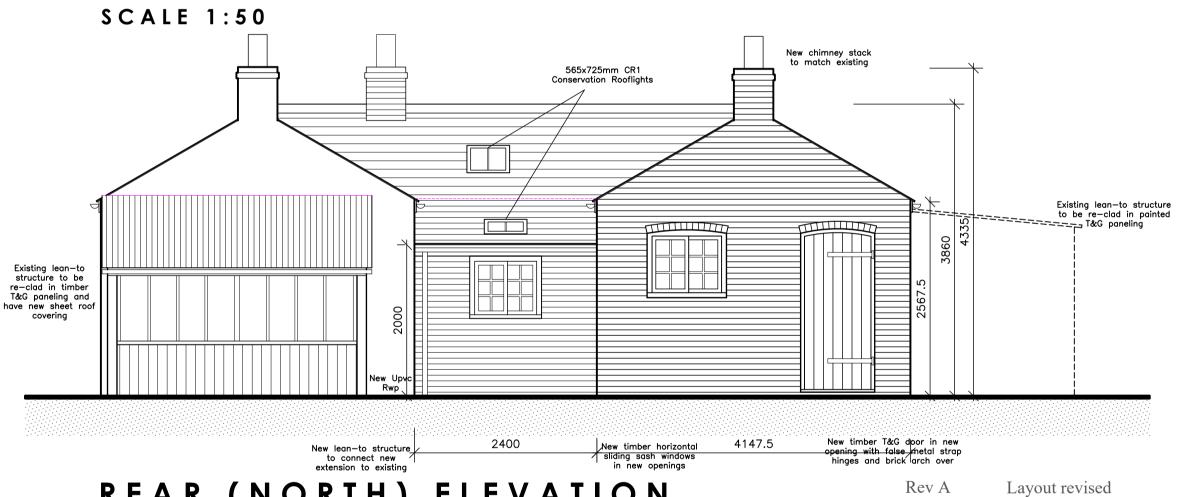

| 9. Materials                                                                                        |                                        |                           |                     | 0                   |
|-----------------------------------------------------------------------------------------------------|----------------------------------------|---------------------------|---------------------|---------------------|
| Description of aviating materials and fir                                                           | sighog:                                |                           |                     | 9                   |
| Description of existing materials and fir<br>Timber T&G                                             | iisiies.                               |                           |                     |                     |
|                                                                                                     | finiahoa                               |                           |                     |                     |
| Description of <i>proposed</i> materials and                                                        |                                        |                           |                     |                     |
| Replacement timber T&G to match ex                                                                  | sting                                  |                           |                     |                     |
| Roof - description: Description of existing materials and fire                                      | nishes:                                |                           |                     |                     |
| Slate roof tiles                                                                                    |                                        |                           |                     |                     |
| Description of <i>proposed</i> materials and                                                        | finishes:                              |                           |                     |                     |
| Reclaimed slate roof tiles to match exi                                                             | sting                                  |                           |                     |                     |
| Walls - description: Description of existing materials and fir                                      | nishes:                                |                           |                     |                     |
| Red facing brick                                                                                    |                                        |                           |                     |                     |
| Description of <i>proposed</i> materials and                                                        | finishes:                              |                           |                     |                     |
| Reclaimed red facing brick to match e                                                               |                                        |                           |                     |                     |
| Windows - description:<br>Description of <i>existing</i> materials and fir                          | nishes:                                |                           |                     |                     |
| Painted timber sash windows                                                                         |                                        |                           |                     |                     |
| Description of <i>proposed</i> materials and                                                        |                                        |                           |                     |                     |
| Replacement double glazed painted ti                                                                | mber sash windows                      |                           |                     |                     |
| OTHER - description:  Type of other material: Guttering  Description of existing materials and fire | nishes:                                |                           |                     |                     |
| Black Upvc                                                                                          |                                        |                           |                     |                     |
| Description of proposed materials and                                                               | finishes:                              |                           |                     |                     |
| Replacement black Upvc to match exi                                                                 | sting                                  |                           |                     |                     |
|                                                                                                     |                                        |                           |                     |                     |
| Are you supplying additional informatio                                                             | n on submitted plan(s)/drawing(s)/d    | esign and access statem   | nent?               | Yes \( \sigma \) No |
| If Yes, please state references for the p                                                           | plan(s)/drawing(s)/design and acces    | s statement:              |                     |                     |
| Drawing numbers 12-387-01A, 12-387                                                                  | '-02A, 12-387-03, Design Justification | on Statement and Flood    | Risk Assessment     |                     |
|                                                                                                     |                                        |                           |                     |                     |
| 10. Vehicle Parking  Please provide information on the exist                                        | ing and proposed number of on-site     | narking spaces            |                     |                     |
|                                                                                                     | Existing number                        | Total proposed (in        | cluding spaces      | Difference in       |
| Type of vehicle                                                                                     | of spaces                              | retain                    |                     | spaces              |
| Cars                                                                                                | 6                                      | 6                         |                     | 0                   |
|                                                                                                     |                                        |                           |                     | ]                   |
| 11. Foul Sewage                                                                                     |                                        |                           |                     |                     |
| Please state how foul sewage is to be                                                               | disposed of:                           |                           |                     |                     |
| Mains sewer                                                                                         | Package treatment plant                |                           | Unknown             |                     |
| Ivialiis sewei                                                                                      | rackage treatment plant                |                           | OTIKHOWIT           |                     |
| Septic tank                                                                                         | Cess pit                               |                           | Other               |                     |
| Are you proposing to connect to the ex                                                              | isting drainage system?                | Yes No                    | Unknown             |                     |
| If Yes, please include the details of the                                                           | existing system on the application of  | drawings and state refere | ences for the plan( | (s)/drawing(s):     |
| Existing mains system currently serving                                                             | g accommodation (located within bu     | uilding)                  |                     |                     |
|                                                                                                     |                                        |                           |                     |                     |
|                                                                                                     |                                        |                           |                     |                     |