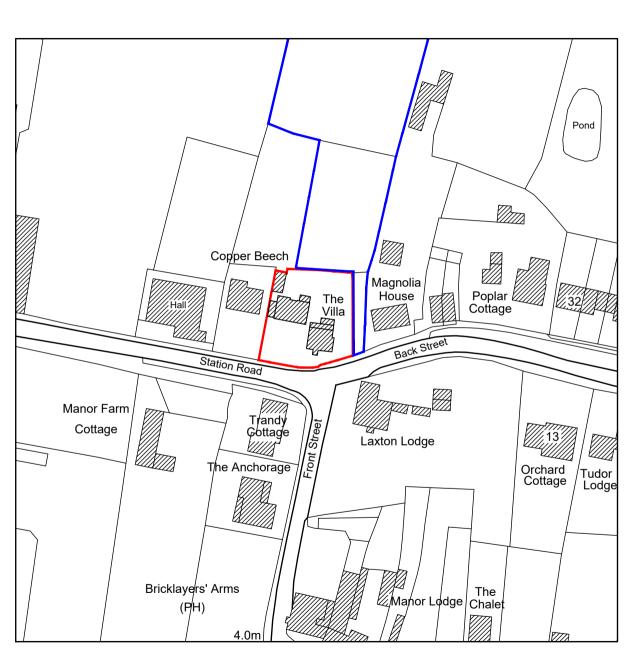

| 4. Site Addres     | SS Details                                                     |                                  |            | 8  |
|--------------------|----------------------------------------------------------------|----------------------------------|------------|----|
| Full postal addre  | ess of the site (including full postcode where available)      | Description:                     |            | J  |
| House:             | Suffix:                                                        |                                  |            |    |
| House name:        | The Villa                                                      |                                  |            |    |
| Street address:    | Station Road                                                   |                                  |            |    |
|                    |                                                                |                                  |            |    |
|                    |                                                                |                                  |            |    |
| Town/City:         | LAXTON                                                         |                                  |            |    |
| Postcode:          | DN14 7TW                                                       |                                  |            |    |
|                    | ocation or a grid reference<br>eted if postcode is not known): |                                  |            |    |
| Easting:           | 478998                                                         |                                  |            |    |
| Northing:          | 425661                                                         |                                  |            |    |
|                    |                                                                |                                  |            |    |
| 5. Pre-applica     | ation Advice                                                   |                                  |            |    |
| Has assistance     | or prior advice been sought from the local authority abou      | ut this application?             | ◯ Yes ⊚ No |    |
| That addictarroe ( | or prior davide been deaght from the local authority about     | at this approach.                | 100 2 100  |    |
| 6. Pedestrian      | and Vehicle Access, Roads and Rights of \                      | <br>Wav                          |            |    |
|                    |                                                                | <b></b>                          |            |    |
| Is a new or alter  | ed vehicle access proposed to or from the public highwa        | ay?                              |            | No |
| Is a new or alter  | ed pedestrian access proposed to or from the public hig        | hway?                            |            | No |
| Are there any ne   | w public roads to be provided within the site?                 |                                  |            | No |
| Are there any ne   | w public rights of way to be provided within or adjacent       | to the site?                     |            | No |
| Do the proposals   | s require any diversions/extinguishments and/or creation       | n of rights of way?              |            | No |
|                    |                                                                |                                  |            |    |
| 7 Wasta Star       | age and Collection                                             |                                  |            |    |
| 7. Waste Stor      | age and conection                                              |                                  |            |    |
| Do the plans inc   | orporate areas to store and aid the collection of waste?       |                                  | ○ Yes •    | No |
| Have arrangeme     | ents been made for the separate storage and collection of      | of recyclable waste?             |            | No |
|                    |                                                                |                                  |            |    |
| 8. Authority E     | Employee/Member                                                |                                  |            |    |
| ,                  | . ,                                                            |                                  |            |    |
|                    | he Authority, I am:<br>ember of staff                          |                                  |            |    |
| (b) an             |                                                                | nese statements apply to you?    | O Yes @    | No |
|                    | ted to an elected member                                       |                                  |            |    |
|                    |                                                                |                                  |            |    |
| 9. Materials       |                                                                |                                  |            |    |
| Please state who   | at materials (including type, colour and name) are to be       | used externally (if applicable): |            |    |
| Doors - descrip    |                                                                | ·                                |            |    |
|                    |                                                                |                                  |            |    |