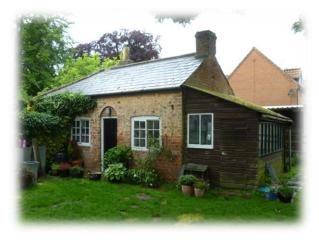

inal form. Although the traditional guttering and downpipes have been replaced with a more modern variety, the timber panel doors, brick arches and timber window are still present along with the hipped slate covered roof and chimney stacks.





It is when viewed from the east the property really shows its traditional features. This elevation has changed very little from when the building was constructed and still benefits

from horizontal sliding sash timber windows with brick arches over and central T&G door with half round fanlight above. The gable chimney further enhances the 'quaint' appearance of the building and although the timber clad lean-to structure positioned on the rear detracts from the original form, it does add an historic aspect and compliments the building in its mass.



To the rear of the building there have been a number of unsympathetic additions from brick lean-to structures with profile sheet roofing to a timber framed canopy linking the building

to the adjacent stable block. Although the additional accommodation created forms a useful dry storage area, these additions offer little in respect of architectural merit and the proposal to change the use of this building incorporates proposals to replace these extensions with more appropriate structures.



#### **2.0** THE PROPOSAL

This document is to be read in conjunction with drawing numbers 12-387--01, 12-387-02A and Ordnance Survey Plan.

Since purchasing The Villa the current owners have decided to expand into the holiday accommodation market. In order to offer potential visitors a unique facili