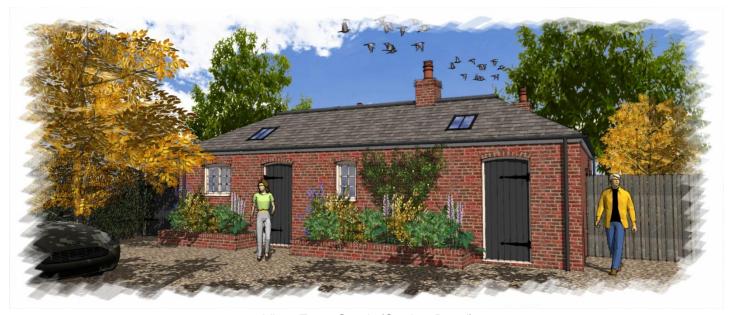

| 9. Materials                                                                                        |                                        |                           |                     | 0                   |
|-----------------------------------------------------------------------------------------------------|----------------------------------------|---------------------------|---------------------|---------------------|
| Description of aviating materials and fir                                                           | sighog:                                |                           |                     | 9                   |
| Description of existing materials and fir<br>Timber T&G                                             | iisiies.                               |                           |                     |                     |
|                                                                                                     | finiahoa                               |                           |                     |                     |
| Description of <i>proposed</i> materials and                                                        |                                        |                           |                     |                     |
| Replacement timber T&G to match ex                                                                  | sting                                  |                           |                     |                     |
| Roof - description: Description of existing materials and fire                                      | nishes:                                |                           |                     |                     |
| Slate roof tiles                                                                                    |                                        |                           |                     |                     |
| Description of <i>proposed</i> materials and                                                        | finishes:                              |                           |                     |                     |
| Reclaimed slate roof tiles to match exi                                                             | sting                                  |                           |                     |                     |
| Walls - description: Description of existing materials and fir                                      | nishes:                                |                           |                     |                     |
| Red facing brick                                                                                    |                                        |                           |                     |                     |
| Description of <i>proposed</i> materials and                                                        | finishes:                              |                           |                     |                     |
| Reclaimed red facing brick to match e                                                               |                                        |                           |                     |                     |
| Windows - description:<br>Description of <i>existing</i> materials and fir                          | nishes:                                |                           |                     |                     |
| Painted timber sash windows                                                                         |                                        |                           |                     |                     |
| Description of <i>proposed</i> materials and                                                        |                                        |                           |                     |                     |
| Replacement double glazed painted ti                                                                | mber sash windows                      |                           |                     |                     |
| OTHER - description:  Type of other material: Guttering  Description of existing materials and fire | nishes:                                |                           |                     |                     |
| Black Upvc                                                                                          |                                        |                           |                     |                     |
| Description of proposed materials and                                                               | finishes:                              |                           |                     |                     |
| Replacement black Upvc to match exi                                                                 | sting                                  |                           |                     |                     |
|                                                                                                     |                                        |                           |                     |                     |
| Are you supplying additional informatio                                                             | n on submitted plan(s)/drawing(s)/d    | esign and access statem   | nent?               | Yes \( \sigma \) No |
| If Yes, please state references for the p                                                           | plan(s)/drawing(s)/design and acces    | s statement:              |                     |                     |
| Drawing numbers 12-387-01A, 12-387                                                                  | '-02A, 12-387-03, Design Justification | on Statement and Flood    | Risk Assessment     |                     |
|                                                                                                     |                                        |                           |                     |                     |
| 10. Vehicle Parking  Please provide information on the exist                                        | ing and proposed number of on-site     | narking spaces            |                     |                     |
|                                                                                                     | Existing number                        | Total proposed (in        | cluding spaces      | Difference in       |
| Type of vehicle                                                                                     | of spaces                              | retain                    |                     | spaces              |
| Cars                                                                                                | 6                                      | 6                         |                     | 0                   |
|                                                                                                     |                                        |                           |                     | ]                   |
| 11. Foul Sewage                                                                                     |                                        |                           |                     |                     |
| Please state how foul sewage is to be                                                               | disposed of:                           |                           |                     |                     |
| Mains sewer                                                                                         | Package treatment plant                |                           | Unknown             |                     |
| Ivialiis sewei                                                                                      | rackage treatment plant                |                           | OTIKHOWIT           |                     |
| Septic tank                                                                                         | Cess pit                               |                           | Other               |                     |
| Are you proposing to connect to the ex                                                              | isting drainage system?                | Yes No                    | Unknown             |                     |
| If Yes, please include the details of the                                                           | existing system on the application of  | drawings and state refere | ences for the plan( | (s)/drawing(s):     |
| Existing mains system currently serving                                                             | g accommodation (located within bu     | uilding)                  |                     |                     |
|                                                                                                     |                                        |                           |                     |                     |
|                                                                                                     |                                        |                           |                     |                     |