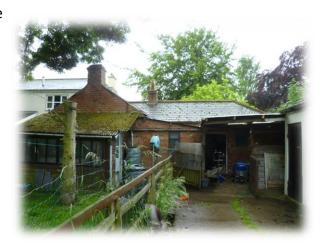

d central T&G door with half round fanlight above. The gable chimney further enhances the 'quaint' appearance of the building and although the timber clad lean-to structure positioned on the rear detracts from the original form, it does add an historic aspect and compliments the building in its mass.



To the rear of the building there have been a number of unsympathetic additions from brick lean-to structures with profile sheet roofing to a timber framed canopy linking the building

to the adjacent stable block. Although the additional accommodation created forms a useful dry storage area, these additions offer little in respect of architectural merit and the proposal to change the use of this building incorporates proposals to replace these extensions with more appropriate structures.



#### **2.0** THE PROPOSAL

This document is to be read in conjunction with drawing numbers 12-387--01, 12-387-02A and Ordnance Survey Plan.

Since purchasing The Villa the current owners have decided to expand into the holiday accommodation market. In order to offer potential visitors a unique facility, they propose to convert the existing utility and storage accommodation in the adjacent building to two holiday units with ensuite facilities. The level of accommodation will be directed towards the luxury market with high level fixtures and fittings within a traditional, sympathetically converted out-building. Although the building did once use to be a dwelling, that use has since lapsed when the deeds of the properties were joined together. Providing accommodation of this type we feel pr