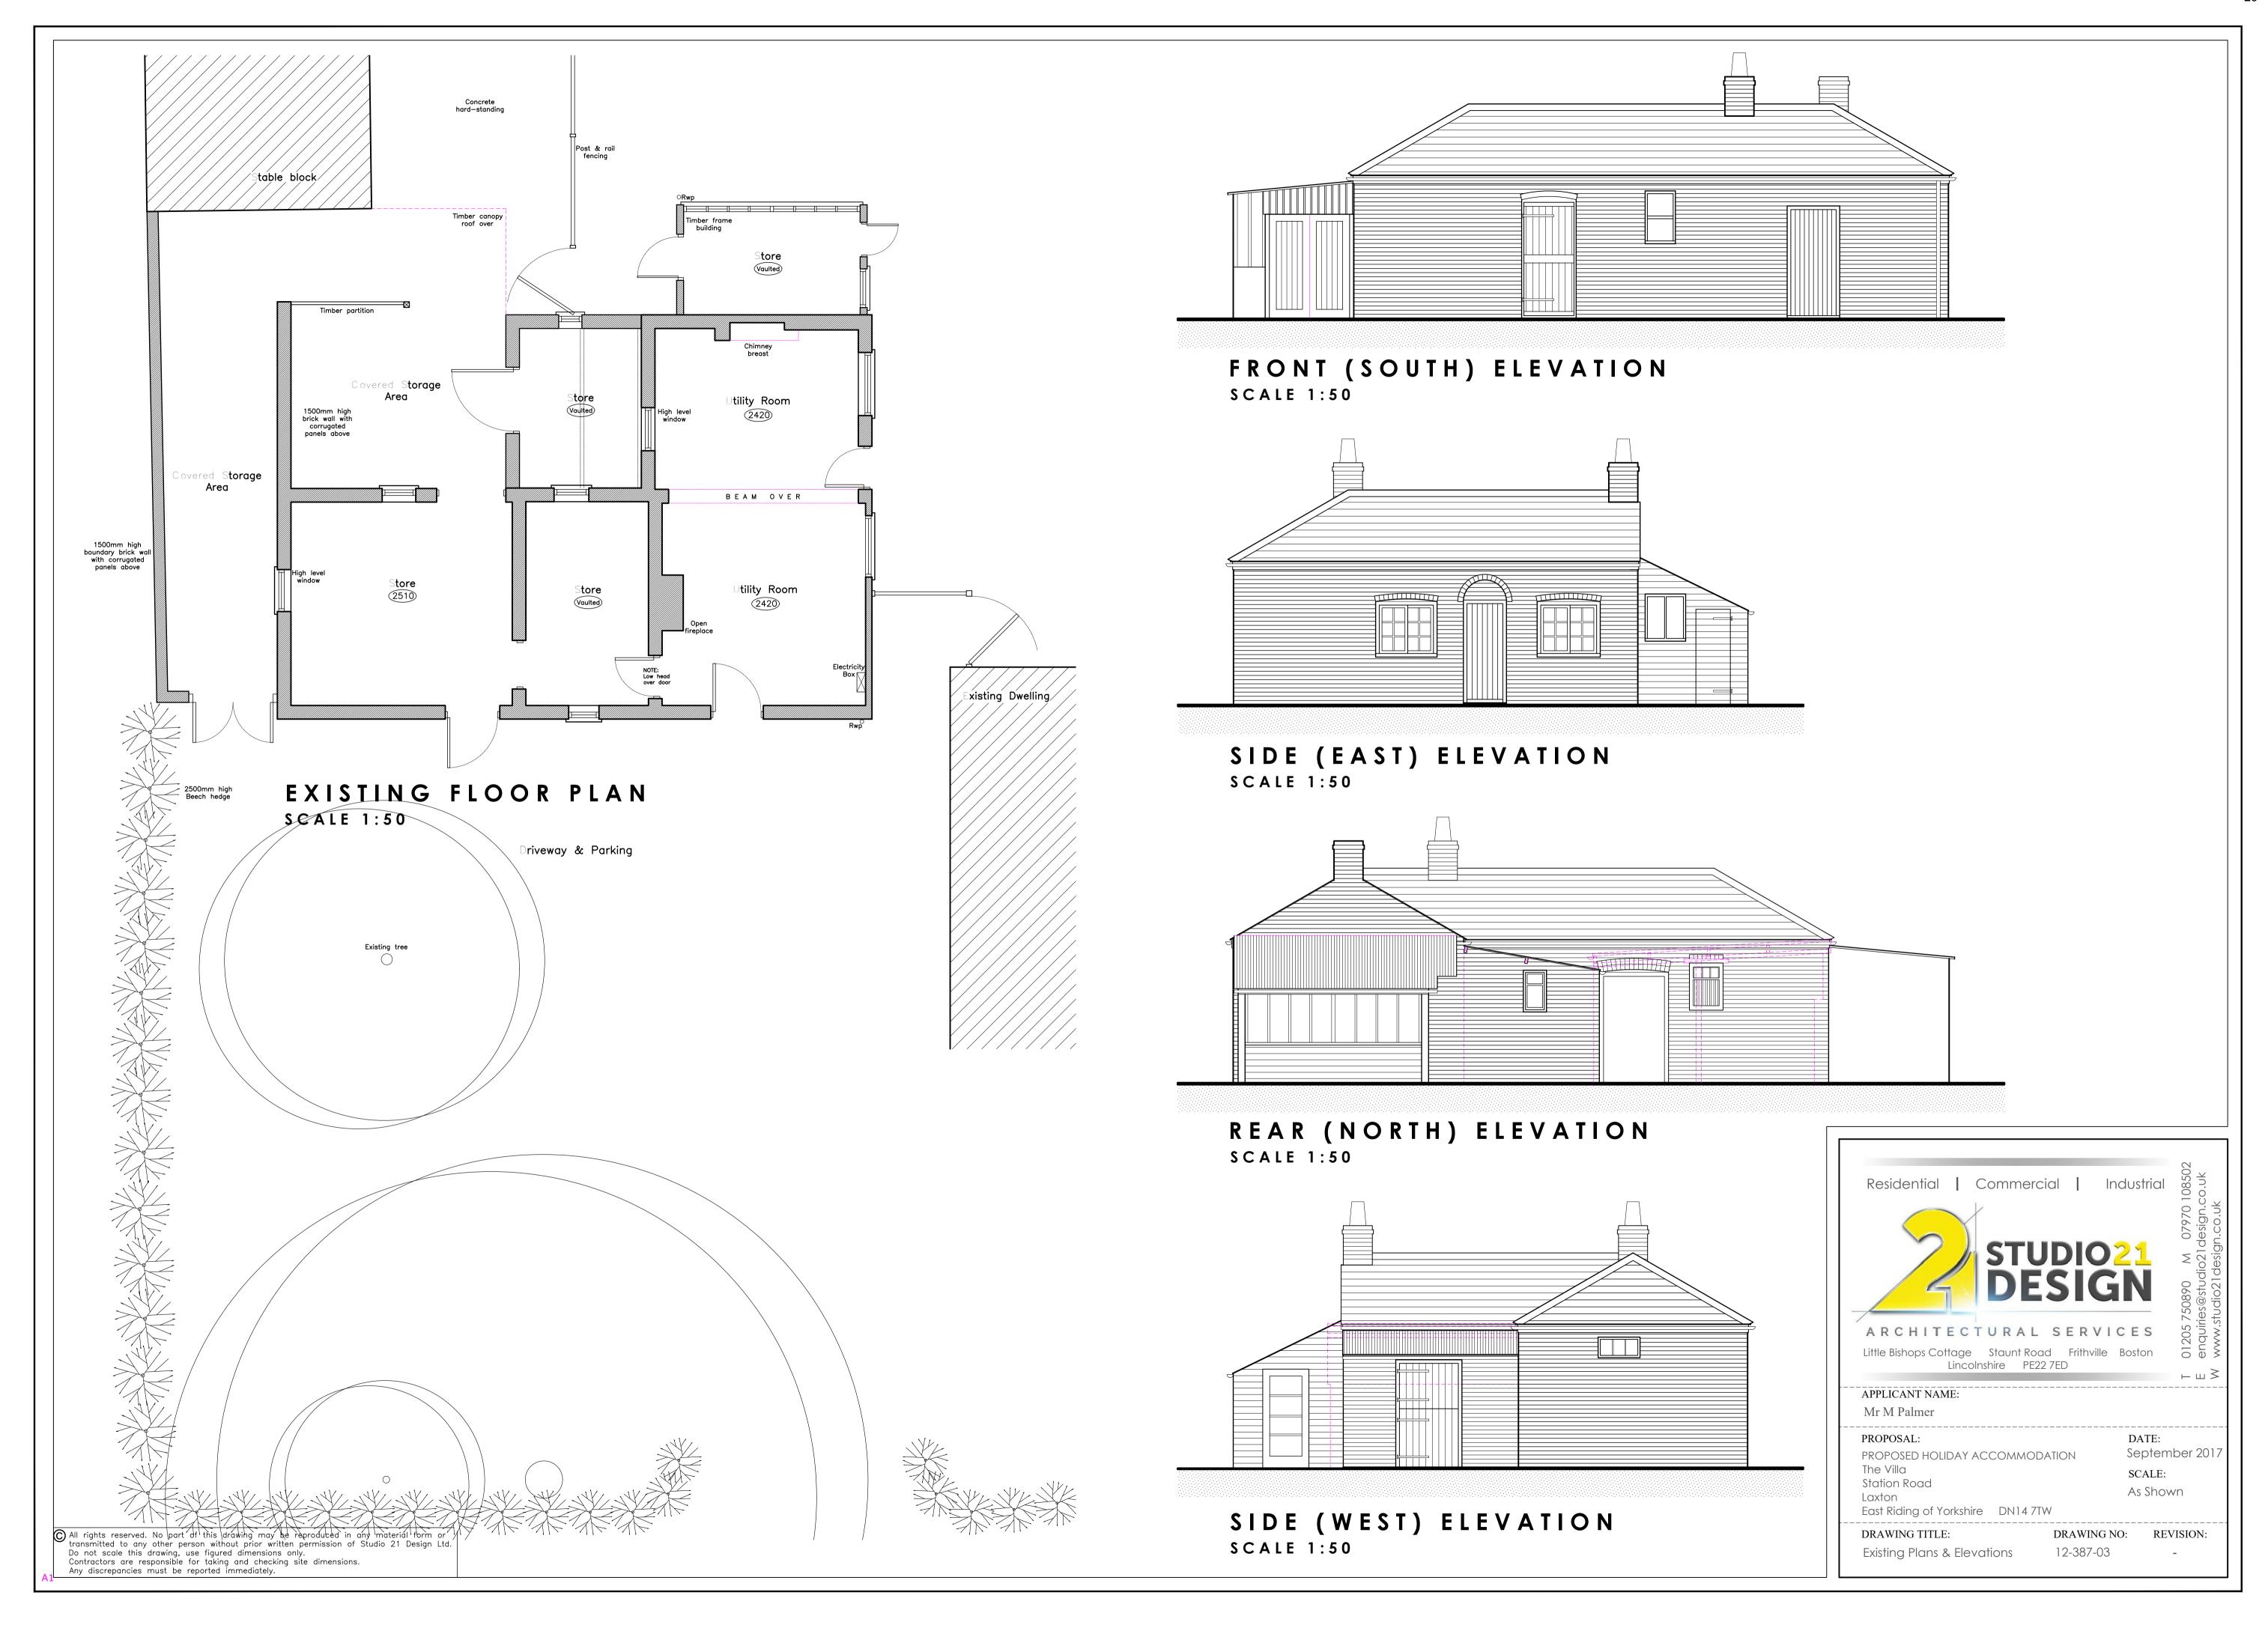

| 4. Site Addres     | SS Details                                                     |                                  |            | 8  |
|--------------------|----------------------------------------------------------------|----------------------------------|------------|----|
| Full postal addre  | ess of the site (including full postcode where available)      | Description:                     |            | J  |
| House:             | Suffix:                                                        |                                  |            |    |
| House name:        | The Villa                                                      |                                  |            |    |
| Street address:    | Station Road                                                   |                                  |            |    |
|                    |                                                                |                                  |            |    |
|                    |                                                                |                                  |            |    |
| Town/City:         | LAXTON                                                         |                                  |            |    |
| Postcode:          | DN14 7TW                                                       |                                  |            |    |
|                    | ocation or a grid reference<br>eted if postcode is not known): |                                  |            |    |
| Easting:           | 478998                                                         |                                  |            |    |
| Northing:          | 425661                                                         |                                  |            |    |
|                    |                                                                |                                  |            |    |
| 5. Pre-applica     | ation Advice                                                   |                                  |            |    |
| Has assistance     | or prior advice been sought from the local authority abou      | ut this application?             | ◯ Yes ⊚ No |    |
| That addictarroe ( | or prior davide been deaght from the local authority about     | at this approach.                | 100 2 100  |    |
| 6. Pedestrian      | and Vehicle Access, Roads and Rights of \                      | <br>Wav                          |            |    |
|                    |                                                                | <b></b>                          |            |    |
| Is a new or alter  | ed vehicle access proposed to or from the public highwa        | ay?                              |            | No |
| Is a new or alter  | ed pedestrian access proposed to or from the public hig        | hway?                            |            | No |
| Are there any ne   | w public roads to be provided within the site?                 |                                  |            | No |
| Are there any ne   | w public rights of way to be provided within or adjacent       | to the site?                     |            | No |
| Do the proposals   | s require any diversions/extinguishments and/or creation       | n of rights of way?              |            | No |
|                    |                                                                |                                  |            |    |
| 7 Wasta Star       | age and Collection                                             |                                  |            |    |
| 7. Waste Stor      | age and conection                                              |                                  |            |    |
| Do the plans inc   | orporate areas to store and aid the collection of waste?       |                                  | ○ Yes •    | No |
| Have arrangeme     | ents been made for the separate storage and collection of      | of recyclable waste?             |            | No |
|                    |                                                                |                                  |            |    |
| 8. Authority E     | Employee/Member                                                |                                  |            |    |
| ,                  | . ,                                                            |                                  |            |    |
|                    | he Authority, I am:<br>ember of staff                          |                                  |            |    |
| (b) an             |                                                                | nese statements apply to you?    | O Yes @    | No |
|                    | ted to an elected member                                       |                                  |            |    |
|                    |                                                                |                                  |            |    |
| 9. Materials       |                                                                |                                  |            |    |
| Please state who   | at materials (including type, colour and name) are to be       | used externally (if applicable): |            |    |
| Doors - descrip    |                                                                | ·                                |            |    |
|                    |                                                                |                                  |            |    |

| 9. Materials                                                                                        |                                        |                           |                     | 0                   |
|-----------------------------------------------------------------------------------------------------|----------------------------------------|---------------------------|---------------------|---------------------|
| Description of aviating materials and fir                                                           | sighog:                                |                           |                     | 9                   |
| Description of existing materials and fir<br>Timber T&G                                             | iisiies.                               |                           |                     |                     |
|                                                                                                     | finiahoa                               |                           |                     |                     |
| Description of <i>proposed</i> materials and                                                        |                                        |                           |                     |                     |
| Replacement timber T&G to match ex                                                                  | sting                                  |                           |                     |                     |
| Roof - description: Description of existing materials and fire                                      | nishes:                                |                           |                     |                     |
| Slate roof tiles                                                                                    |                                        |                           |                     |                     |
| Description of <i>proposed</i> materials and                                                        | finishes:                              |                           |                     |                     |
| Reclaimed slate roof tiles to match exi                                                             | sting                                  |                           |                     |                     |
| Walls - description: Description of existing materials and fir                                      | nishes:                                |                           |                     |                     |
| Red facing brick                                                                                    |                                        |                           |                     |                     |
| Description of <i>proposed</i> materials and                                                        | finishes:                              |                           |                     |                     |
| Reclaimed red facing brick to match e                                                               |                                        |                           |                     |                     |
| Windows - description:<br>Description of <i>existing</i> materials and fir                          | nishes:                                |                           |                     |                     |
| Painted timber sash windows                                                                         |                                        |                           |                     |                     |
| Description of <i>proposed</i> materials and                                                        |                                        |                           |                     |                     |
| Replacement double glazed painted ti                                                                | mber sash windows                      |                           |                     |                     |
| OTHER - description:  Type of other material: Guttering  Description of existing materials and fire | nishes:                                |                           |                     |                     |
| Black Upvc                                                                                          |                                        |                           |                     |                     |
| Description of proposed materials and                                                               | finishes:                              |                           |                     |                     |
| Replacement black Upvc to match exi                                                                 | sting                                  |                           |                     |                     |
|                                                                                                     |                                        |                           |                     |                     |
| Are you supplying additional informatio                                                             | n on submitted plan(s)/drawing(s)/d    | esign and access statem   | nent?               | Yes \( \sigma \) No |
| If Yes, please state references for the p                                                           | plan(s)/drawing(s)/design and acces    | s statement:              |                     |                     |
| Drawing numbers 12-387-01A, 12-387                                                                  | '-02A, 12-387-03, Design Justification | on Statement and Flood    | Risk Assessment     |                     |
|                                                                                                     |                                        |                           |                     |                     |
| 10. Vehicle Parking  Please provide information on the exist                                        | ing and proposed number of on-site     | narking spaces            |                     |                     |
|                                                                                                     | Existing number                        | Total proposed (in        | cluding spaces      | Difference in       |
| Type of vehicle                                                                                     | of spaces                              | retain                    |                     | spaces              |
| Cars                                                                                                | 6                                      | 6                         |                     | 0                   |
|                                                                                                     |                                        |                           |                     | ]                   |
| 11. Foul Sewage                                                                                     |                                        |                           |                     |                     |
| Please state how foul sewage is to be                                                               | disposed of:                           |                           |                     |                     |
| Mains sewer                                                                                         | Package treatment plant                |                           | Unknown             |                     |
| Ivialiis sewei                                                                                      | rackage treatment plant                |                           | OTIKHOWIT           |                     |
| Septic tank                                                                                         | Cess pit                               |                           | Other               |                     |
| Are you proposing to connect to the ex                                                              | isting drainage system?                | Yes No                    | Unknown             |                     |
| If Yes, please include the details of the                                                           | existing system on the application of  | drawings and state refere | ences for the plan( | (s)/drawing(s):     |
| Existing mains system currently serving                                                             | g accommodation (located within bu     | uilding)                  |                     |                     |
|                                                                                                     |                                        |                           |                     |                     |
|                                                                                                     |                                        |                           |                     |                     |