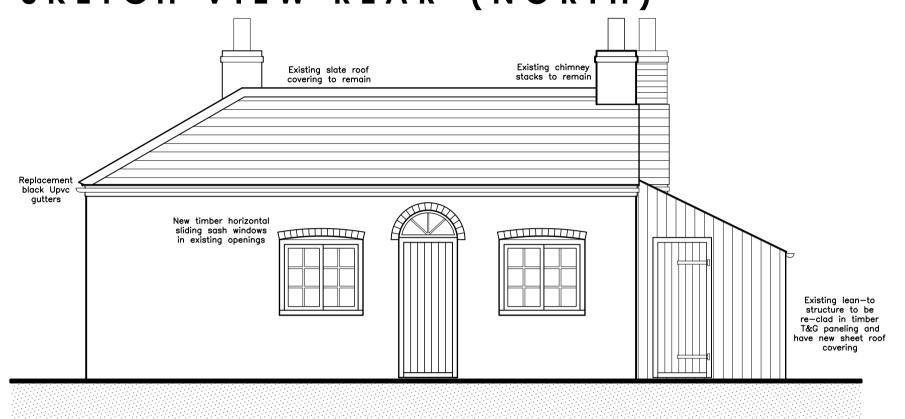

| 9. Materials                                                                                        |                                        |                           |                     | 0                   |
|-----------------------------------------------------------------------------------------------------|----------------------------------------|---------------------------|---------------------|---------------------|
| Description of aviating materials and fir                                                           | sighog:                                |                           |                     | 9                   |
| Description of existing materials and fir<br>Timber T&G                                             | iisiies.                               |                           |                     |                     |
|                                                                                                     | finiahoa                               |                           |                     |                     |
| Description of <i>proposed</i> materials and                                                        |                                        |                           |                     |                     |
| Replacement timber T&G to match ex                                                                  | sting                                  |                           |                     |                     |
| Roof - description: Description of existing materials and fire                                      | nishes:                                |                           |                     |                     |
| Slate roof tiles                                                                                    |                                        |                           |                     |                     |
| Description of <i>proposed</i> materials and                                                        | finishes:                              |                           |                     |                     |
| Reclaimed slate roof tiles to match exi                                                             | sting                                  |                           |                     |                     |
| Walls - description: Description of existing materials and fir                                      | nishes:                                |                           |                     |                     |
| Red facing brick                                                                                    |                                        |                           |                     |                     |
| Description of <i>proposed</i> materials and                                                        | finishes:                              |                           |                     |                     |
| Reclaimed red facing brick to match e                                                               |                                        |                           |                     |                     |
| Windows - description:<br>Description of <i>existing</i> materials and fir                          | nishes:                                |                           |                     |                     |
| Painted timber sash windows                                                                         |                                        |                           |                     |                     |
| Description of <i>proposed</i> materials and                                                        |                                        |                           |                     |                     |
| Replacement double glazed painted ti                                                                | mber sash windows                      |                           |                     |                     |
| OTHER - description:  Type of other material: Guttering  Description of existing materials and fire | nishes:                                |                           |                     |                     |
| Black Upvc                                                                                          |                                        |                           |                     |                     |
| Description of proposed materials and                                                               | finishes:                              |                           |                     |                     |
| Replacement black Upvc to match exi                                                                 | sting                                  |                           |                     |                     |
|                                                                                                     |                                        |                           |                     |                     |
| Are you supplying additional informatio                                                             | n on submitted plan(s)/drawing(s)/d    | esign and access statem   | nent?               | Yes \( \sigma \) No |
| If Yes, please state references for the p                                                           | plan(s)/drawing(s)/design and acces    | s statement:              |                     |                     |
| Drawing numbers 12-387-01A, 12-387                                                                  | '-02A, 12-387-03, Design Justification | on Statement and Flood    | Risk Assessment     |                     |
|                                                                                                     |                                        |                           |                     |                     |
| 10. Vehicle Parking  Please provide information on the exist                                        | ing and proposed number of on-site     | narking spaces            |                     |                     |
|                                                                                                     | Existing number                        | Total proposed (in        | cluding spaces      | Difference in       |
| Type of vehicle                                                                                     | of spaces                              | retain                    |                     | spaces              |
| Cars                                                                                                | 6                                      | 6                         |                     | 0                   |
|                                                                                                     |                                        |                           |                     | ]                   |
| 11. Foul Sewage                                                                                     |                                        |                           |                     |                     |
| Please state how foul sewage is to be                                                               | disposed of:                           |                           |                     |                     |
| Mains sewer                                                                                         | Package treatment plant                |                           | Unknown             |                     |
| Ivialiis sewei                                                                                      | rackage treatment plant                |                           | OTIKHOWIT           |                     |
| Septic tank                                                                                         | Cess pit                               |                           | Other               |                     |
| Are you proposing to connect to the ex                                                              | isting drainage system?                | Yes No                    | Unknown             |                     |
| If Yes, please include the details of the                                                           | existing system on the application of  | drawings and state refere | ences for the plan( | (s)/drawing(s):     |
| Existing mains system currently serving                                                             | g accommodation (located within bu     | uilding)                  |                     |                     |
|                                                                                                     |                                        |                           |                     |                     |
|                                                                                                     |                                        |                           |                     |                     |