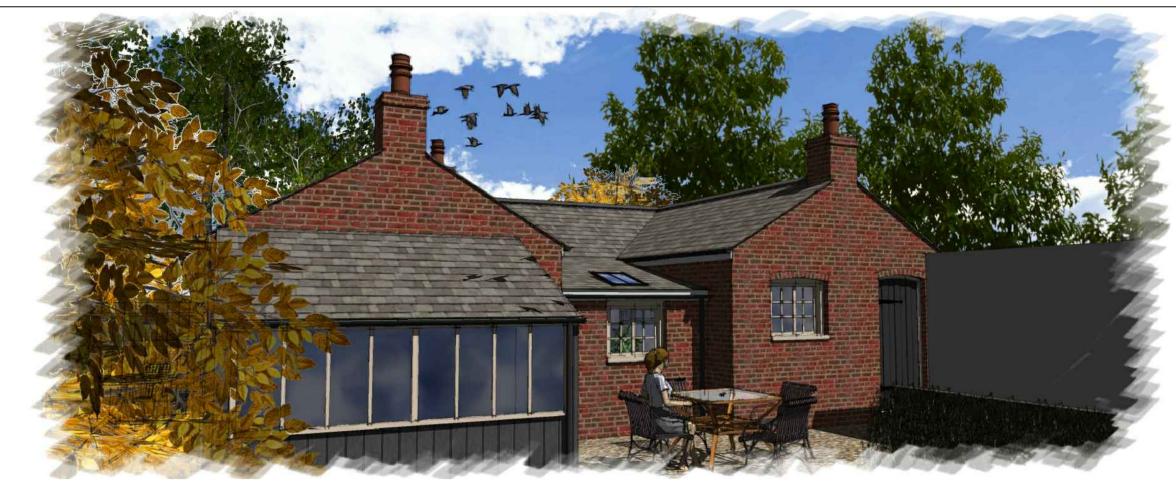

| 9. Materials                                                                                        |                                        |                           |                     | 0                   |
|-----------------------------------------------------------------------------------------------------|----------------------------------------|---------------------------|---------------------|---------------------|
| Description of aviating materials and fir                                                           | sighog:                                |                           |                     | 9                   |
| Description of existing materials and fir<br>Timber T&G                                             | iisiies.                               |                           |                     |                     |
|                                                                                                     | finiahoa                               |                           |                     |                     |
| Description of <i>proposed</i> materials and                                                        |                                        |                           |                     |                     |
| Replacement timber T&G to match ex                                                                  | sting                                  |                           |                     |                     |
| Roof - description: Description of existing materials and fire                                      | nishes:                                |                           |                     |                     |
| Slate roof tiles                                                                                    |                                        |                           |                     |                     |
| Description of <i>proposed</i> materials and                                                        | finishes:                              |                           |                     |                     |
| Reclaimed slate roof tiles to match exi                                                             | sting                                  |                           |                     |                     |
| Walls - description: Description of existing materials and fir                                      | nishes:                                |                           |                     |                     |
| Red facing brick                                                                                    |                                        |                           |                     |                     |
| Description of <i>proposed</i> materials and                                                        | finishes:                              |                           |                     |                     |
| Reclaimed red facing brick to match e                                                               |                                        |                           |                     |                     |
| Windows - description:<br>Description of <i>existing</i> materials and fir                          | nishes:                                |                           |                     |                     |
| Painted timber sash windows                                                                         |                                        |                           |                     |                     |
| Description of <i>proposed</i> materials and                                                        |                                        |                           |                     |                     |
| Replacement double glazed painted ti                                                                | mber sash windows                      |                           |                     |                     |
| OTHER - description:  Type of other material: Guttering  Description of existing materials and fire | nishes:                                |                           |                     |                     |
| Black Upvc                                                                                          |                                        |                           |                     |                     |
| Description of proposed materials and                                                               | finishes:                              |                           |                     |                     |
| Replacement black Upvc to match exi                                                                 | sting                                  |                           |                     |                     |
|                                                                                                     |                                        |                           |                     |                     |
| Are you supplying additional informatio                                                             | n on submitted plan(s)/drawing(s)/d    | esign and access statem   | nent?               | Yes \( \sigma \) No |
| If Yes, please state references for the p                                                           | plan(s)/drawing(s)/design and acces    | s statement:              |                     |                     |
| Drawing numbers 12-387-01A, 12-387                                                                  | '-02A, 12-387-03, Design Justification | on Statement and Flood    | Risk Assessment     |                     |
|                                                                                                     |                                        |                           |                     |                     |
| 10. Vehicle Parking  Please provide information on the exist                                        | ing and proposed number of on-site     | narking spaces            |                     |                     |
|                                                                                                     | Existing number                        | Total proposed (in        | cluding spaces      | Difference in       |
| Type of vehicle                                                                                     | of spaces                              | retain                    |                     | spaces              |
| Cars                                                                                                | 6                                      | 6                         |                     | 0                   |
|                                                                                                     |                                        |                           |                     | ]                   |
| 11. Foul Sewage                                                                                     |                                        |                           |                     |                     |
| Please state how foul sewage is to be                                                               | disposed of:                           |                           |                     |                     |
| Mains sewer                                                                                         | Package treatment plant                |                           | Unknown             |                     |
| Ivialiis sewei                                                                                      | rackage treatment plant                |                           | OTIKHOWIT           |                     |
| Septic tank                                                                                         | Cess pit                               |                           | Other               |                     |
| Are you proposing to connect to the ex                                                              | isting drainage system?                | Yes No                    | Unknown             |                     |
| If Yes, please include the details of the                                                           | existing system on the application of  | drawings and state refere | ences for the plan( | (s)/drawing(s):     |
| Existing mains system currently serving                                                             | g accommodation (located within bu     | uilding)                  |                     |                     |
|                                                                                                     |                                        |                           |                     |                     |
|                                                                                                     |                                        |                           |                     |                     |