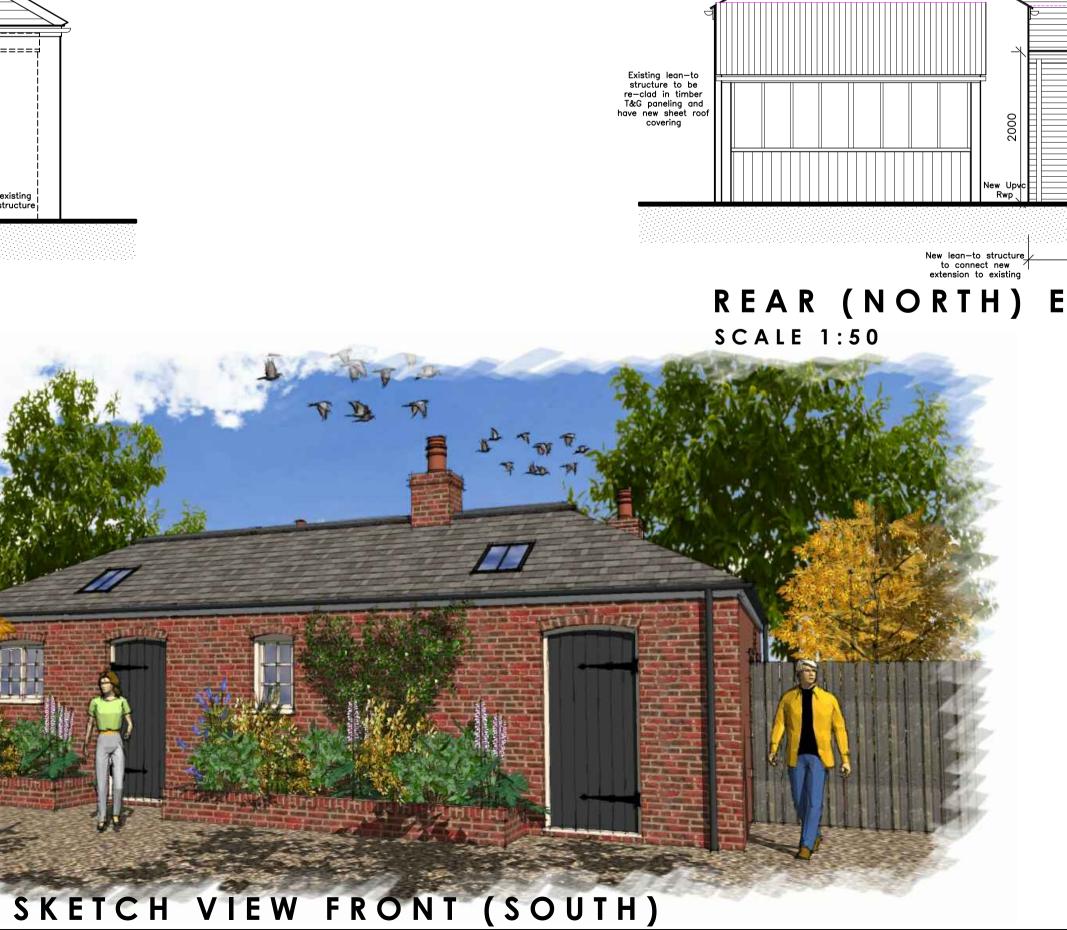

| 9. Materials                                                                                        |                                        |                           |                     | 0                   |
|-----------------------------------------------------------------------------------------------------|----------------------------------------|---------------------------|---------------------|---------------------|
| Description of aviating materials and fir                                                           | sighog:                                |                           |                     | 9                   |
| Description of existing materials and fir<br>Timber T&G                                             | iisiies.                               |                           |                     |                     |
|                                                                                                     | finiahoa                               |                           |                     |                     |
| Description of <i>proposed</i> materials and                                                        |                                        |                           |                     |                     |
| Replacement timber T&G to match ex                                                                  | sting                                  |                           |                     |                     |
| Roof - description: Description of existing materials and fire                                      | nishes:                                |                           |                     |                     |
| Slate roof tiles                                                                                    |                                        |                           |                     |                     |
| Description of <i>proposed</i> materials and                                                        | finishes:                              |                           |                     |                     |
| Reclaimed slate roof tiles to match exi                                                             | sting                                  |                           |                     |                     |
| Walls - description: Description of existing materials and fir                                      | nishes:                                |                           |                     |                     |
| Red facing brick                                                                                    |                                        |                           |                     |                     |
| Description of <i>proposed</i> materials and                                                        | finishes:                              |                           |                     |                     |
| Reclaimed red facing brick to match e                                                               |                                        |                           |                     |                     |
| Windows - description:<br>Description of <i>existing</i> materials and fir                          | nishes:                                |                           |                     |                     |
| Painted timber sash windows                                                                         |                                        |                           |                     |                     |
| Description of <i>proposed</i> materials and                                                        |                                        |                           |                     |                     |
| Replacement double glazed painted ti                                                                | mber sash windows                      |                           |                     |                     |
| OTHER - description:  Type of other material: Guttering  Description of existing materials and fire | nishes:                                |                           |                     |                     |
| Black Upvc                                                                                          |                                        |                           |                     |                     |
| Description of proposed materials and                                                               | finishes:                              |                           |                     |                     |
| Replacement black Upvc to match exi                                                                 | sting                                  |                           |                     |                     |
|                                                                                                     |                                        |                           |                     |                     |
| Are you supplying additional informatio                                                             | n on submitted plan(s)/drawing(s)/d    | esign and access statem   | nent?               | Yes \( \sigma \) No |
| If Yes, please state references for the p                                                           | plan(s)/drawing(s)/design and acces    | s statement:              |                     |                     |
| Drawing numbers 12-387-01A, 12-387                                                                  | '-02A, 12-387-03, Design Justification | on Statement and Flood    | Risk Assessment     |                     |
|                                                                                                     |                                        |                           |                     |                     |
| 10. Vehicle Parking  Please provide information on the exist                                        | ing and proposed number of on-site     | narking spaces            |                     |                     |
|                                                                                                     | Existing number                        | Total proposed (in        | cluding spaces      | Difference in       |
| Type of vehicle                                                                                     | of spaces                              | retain                    |                     | spaces              |
| Cars                                                                                                | 6                                      | 6                         |                     | 0                   |
|                                                                                                     |                                        |                           |                     | ]                   |
| 11. Foul Sewage                                                                                     |                                        |                           |                     |                     |
| Please state how foul sewage is to be                                                               | disposed of:                           |                           |                     |                     |
| Mains sewer                                                                                         | Package treatment plant                |                           | Unknown             |                     |
| Ivialiis sewei                                                                                      | rackage treatment plant                |                           | OTIKHOWIT           |                     |
| Septic tank                                                                                         | Cess pit                               |                           | Other               |                     |
| Are you proposing to connect to the ex                                                              | isting drainage system?                | Yes No                    | Unknown             |                     |
| If Yes, please include the details of the                                                           | existing system on the application of  | drawings and state refere | ences for the plan( | (s)/drawing(s):     |
| Existing mains system currently serving                                                             | g accommodation (located within bu     | uilding)                  |                     |                     |
|                                                                                                     |                                        |                           |                     |                     |
|                                                                                                     |                                        |                           |                     |                     |