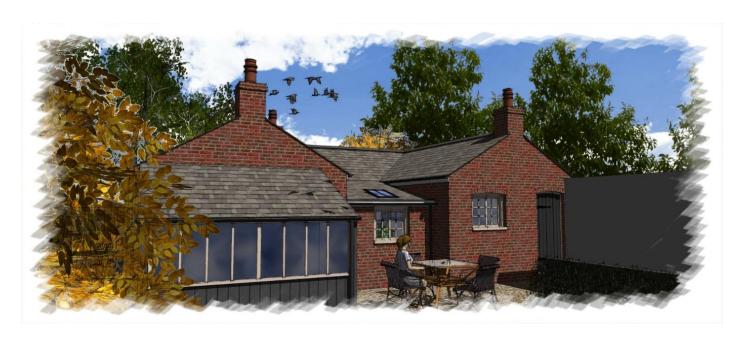

oof membrane and under-floor heating.

In summary, we feel the proposed appearance of the extension and alterations to the existing building are sympathetic to the style of the existing property whilst also maintaining the architectural merit of the out-building. We have integrated not only traditional features to the additional elements but also taken the opportunity to remove and replace some of the less sympathetic alterations to which the building has been previously subjected to. Furthermore, the building is offered a new lease of life for many years to come whilst also promoting the tourism industry in the area.

## 3.0 Appendices

## 3.1 Appendix A (Ordnance Survey Plan)



## 3.2 Appendix B (Proposed 3D Images)



View From South (Station Road)



View From East (Existing Garden)



View From North (Existing Garden)



View From South (Existing Driveway)





# ORDNANCE SURVEY LOCATION PLAN

**SCALE: 1:1250** 

Address:-

The Villa

Station Road

Laxton

East Riding of Yorkshire

**DN147TW** 

Client:

Mr M Palmer

Project:

Proposed Holiday Accommodation

Date:

September 2017







## SKETCH VIEW REAR (NORTH)



# SIDE (EAST) ELEVATION



SIDE (WEST) ELEVATION

**SCALE 1:50** 



SKETCH VIEW SIDE (EAST)



Rew timber T&G door in existing opening with false metal strap hinges

FRONT (SOUTH) ELEVATION

New timber T&G door in existing opening with false metal strap hinges

Provided the provided to the provided that the provided that



REAR (NORTH) ELEVATION

Residential | Commercial | Industrial STUDIO21 DESIGN ARCHITECTURAL SERVICES Little Bishops Cottage Staunt R