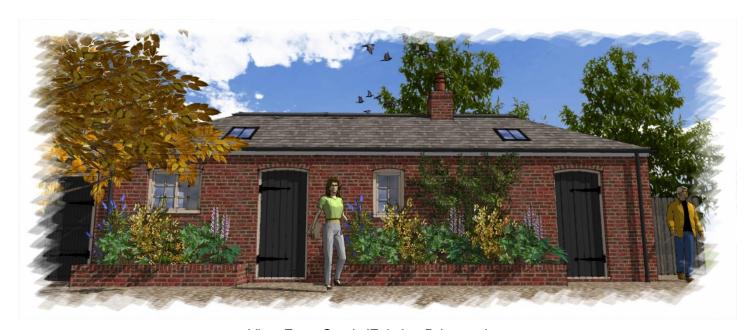

In summary, we feel the proposed appearance of the extension and alterations to the existing building are sympathetic to the style of the existing property whilst also maintaining the architectural merit of the out-building. We have integrated not only traditional features to the additional elements but also taken the opportunity to remove and replace some of the less sympathetic alterations to which the building has been previously subjected to. Furthermore, the building is offered a new lease of life for many years to come whilst also promoting the tourism industry in the area.

## 3.0 Appendices

## 3.1 Appendix A (Ordnance Survey Plan)



## 3.2 Appendix B (Proposed 3D Images)



View From South (Station Road)



View From East (Existing Garden)



View From North (Existing Garden)



View From South (Existing Driveway)





# ORDNANCE SURVEY LOCATION PLAN

**SCALE: 1:1250** 

Address:-

The Villa

Station Road

Laxton

East Riding of Yorkshire

**DN147TW** 

Client:

Mr M Palmer

Project:

Proposed Holiday Accommodation

Date:

September 2017







## SKETCH VIEW REAR (NORTH)



# SIDE (EAST) ELEVATION



SIDE (WEST) ELEVATION

**SCALE 1:50** 



SKETCH VIEW SIDE (EAST)



Rew timber T&G door in existing opening with false metal strap hinges

FRONT (SOUTH) ELEVATION

New timber T&G door in existing opening with false metal strap hinges

Provided the provided to the provided that the provided that



REAR (NORTH) ELEVATION

Residential | Commercial | Industrial STUDIO21 DESIGN ARCHITECTURAL SERVICES Little Bishops Cottage Staunt Road Frithville Boston Lincolnshire PE