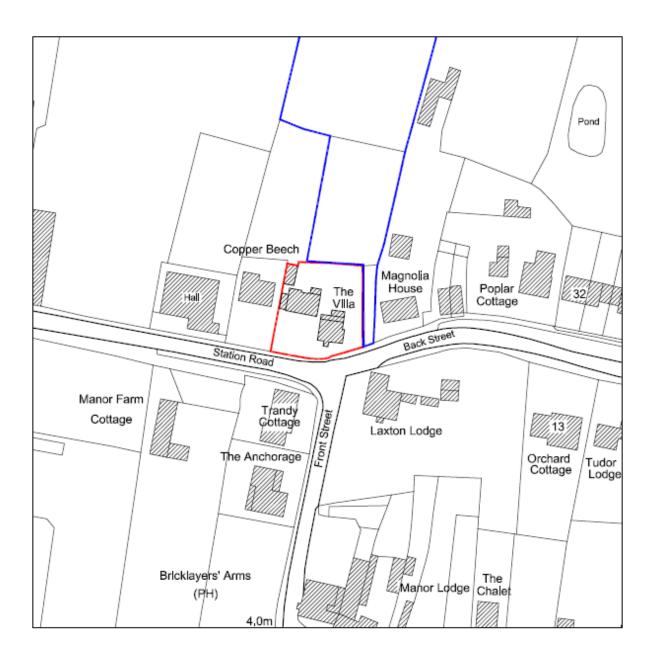

| 4. Site Addres     | SS Details                                                     |                                  |            | 8  |
|--------------------|----------------------------------------------------------------|----------------------------------|------------|----|
| Full postal addre  | ess of the site (including full postcode where available)      | Description:                     |            | J  |
| House:             | Suffix:                                                        |                                  |            |    |
| House name:        | The Villa                                                      |                                  |            |    |
| Street address:    | Station Road                                                   |                                  |            |    |
|                    |                                                                |                                  |            |    |
|                    |                                                                |                                  |            |    |
| Town/City:         | LAXTON                                                         |                                  |            |    |
| Postcode:          | DN14 7TW                                                       |                                  |            |    |
|                    | ocation or a grid reference<br>eted if postcode is not known): |                                  |            |    |
| Easting:           | 478998                                                         |                                  |            |    |
| Northing:          | 425661                                                         |                                  |            |    |
|                    |                                                                |                                  |            |    |
| 5. Pre-applica     | ation Advice                                                   |                                  |            |    |
| Has assistance     | or prior advice been sought from the local authority abou      | ut this application?             | ◯ Yes ⊚ No |    |
| That addictarroe ( | or prior davide been deaght from the local authority about     | at this approach.                | 100 2 100  |    |
| 6. Pedestrian      | and Vehicle Access, Roads and Rights of \                      | <br>Wav                          |            |    |
|                    |                                                                | <b></b>                          |            |    |
| Is a new or alter  | ed vehicle access proposed to or from the public highwa        | ay?                              |            | No |
| Is a new or alter  | ed pedestrian access proposed to or from the public hig        | hway?                            |            | No |
| Are there any ne   | w public roads to be provided within the site?                 |                                  |            | No |
| Are there any ne   | w public rights of way to be provided within or adjacent       | to the site?                     |            | No |
| Do the proposals   | s require any diversions/extinguishments and/or creation       | n of rights of way?              |            | No |
|                    |                                                                |                                  |            |    |
| 7 Wasta Star       | age and Collection                                             |                                  |            |    |
| 7. Waste Stor      | age and conection                                              |                                  |            |    |
| Do the plans inc   | orporate areas to store and aid the collection of waste?       |                                  | ○ Yes •    | No |
| Have arrangeme     | ents been made for the separate storage and collection of      | of recyclable waste?             |            | No |
|                    |                                                                |                                  |            |    |
| 8. Authority E     | Employee/Member                                                |                                  |            |    |
| ,                  | . ,                                                            |                                  |            |    |
|                    | he Authority, I am:<br>ember of staff                          |                                  |            |    |
| (b) an             |                                                                | nese statements apply to you?    | O Yes @    | No |
|                    | ted to an elected member                                       |                                  |            |    |
|                    |                                                                |                                  |            |    |
| 9. Materials       |                                                                |                                  |            |    |
| Please state who   | at materials (including type, colour and name) are to be       | used externally (if applicable): |            |    |
| Doors - descrip    |                                                                | ·                                |            |    |
|                    |                                                                |                                  |            |    |